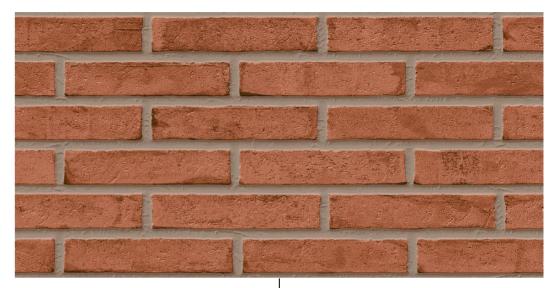

ne spirit collection providing volume and interest.



# DEICES

RA

# STONE REVOLUTION







#### 300 x 600mm

#### Spectacular stone tile by the endless look.













RANDOM

#### HIGH DEPTH ELEVATION

#### 300 x 600mm

#### Changing tones, making this a truly forgiving surface













RANDOM

#### HIGH DEPTH ELEVATION

#### 300 x 600mm

#### Adding the appearance of natural rock to the walls of any space.













RANDOM

-•

HIGH DEPTH ELEVATION

#### 300 x 600mm

#### Give energetic pulse with the vision to natural bricks.













RANDOM

•

#### HIGH DEPTH ELEVATION

#### 300 x 600mm

#### A stone spirit collection providing volume and interest.















#### 300 x 600mm

#### If you love the look of stone, then this really is the perfect choice.













RANDOM

HIGH DEPTH ELEVATION

#### 300 x 600mm

#### Nature does not hurry, yet everything is accomplished.









#### **BEAUTY OF INTERIOR**







RANDOM

HIGH DEPTH ELEVATION

#### 300 x 600mm

#### These simple tiles have a lovely texture and are subtle and chic.













RANDOM

HIGH DEPTH ELEVATION

#### 300 x 600mm

#### Create peace and calm by combining with wood and natural colored furnitures.













RANDOM

HIGH DEPTH ELEVATION

#### 300 x 600mm

#### In all things of nature there is something of marvelous.















#### 300 x 600mm

# Wide-range of shapes which gives a characterful impression.













RANDOM

#### HIGH DEPTH ELEVATION

#### 300 x 600mm

#### Machined to give a soft face to the stone.













RANDOM

HIGH DEPTH ELEVATION

#### 300