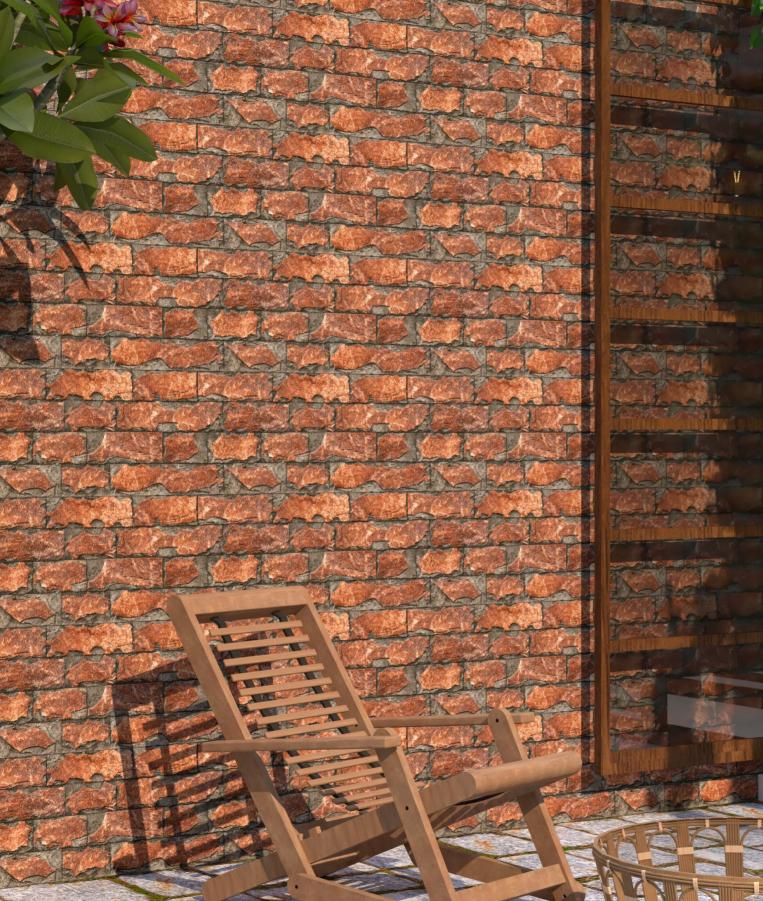

# These tiles are rich in texture and have a pleasing rusticity.

#### HIGH DEPTH ELEVATION

#### 300 x 600mm

#### Elegante appearance with its soft shades.