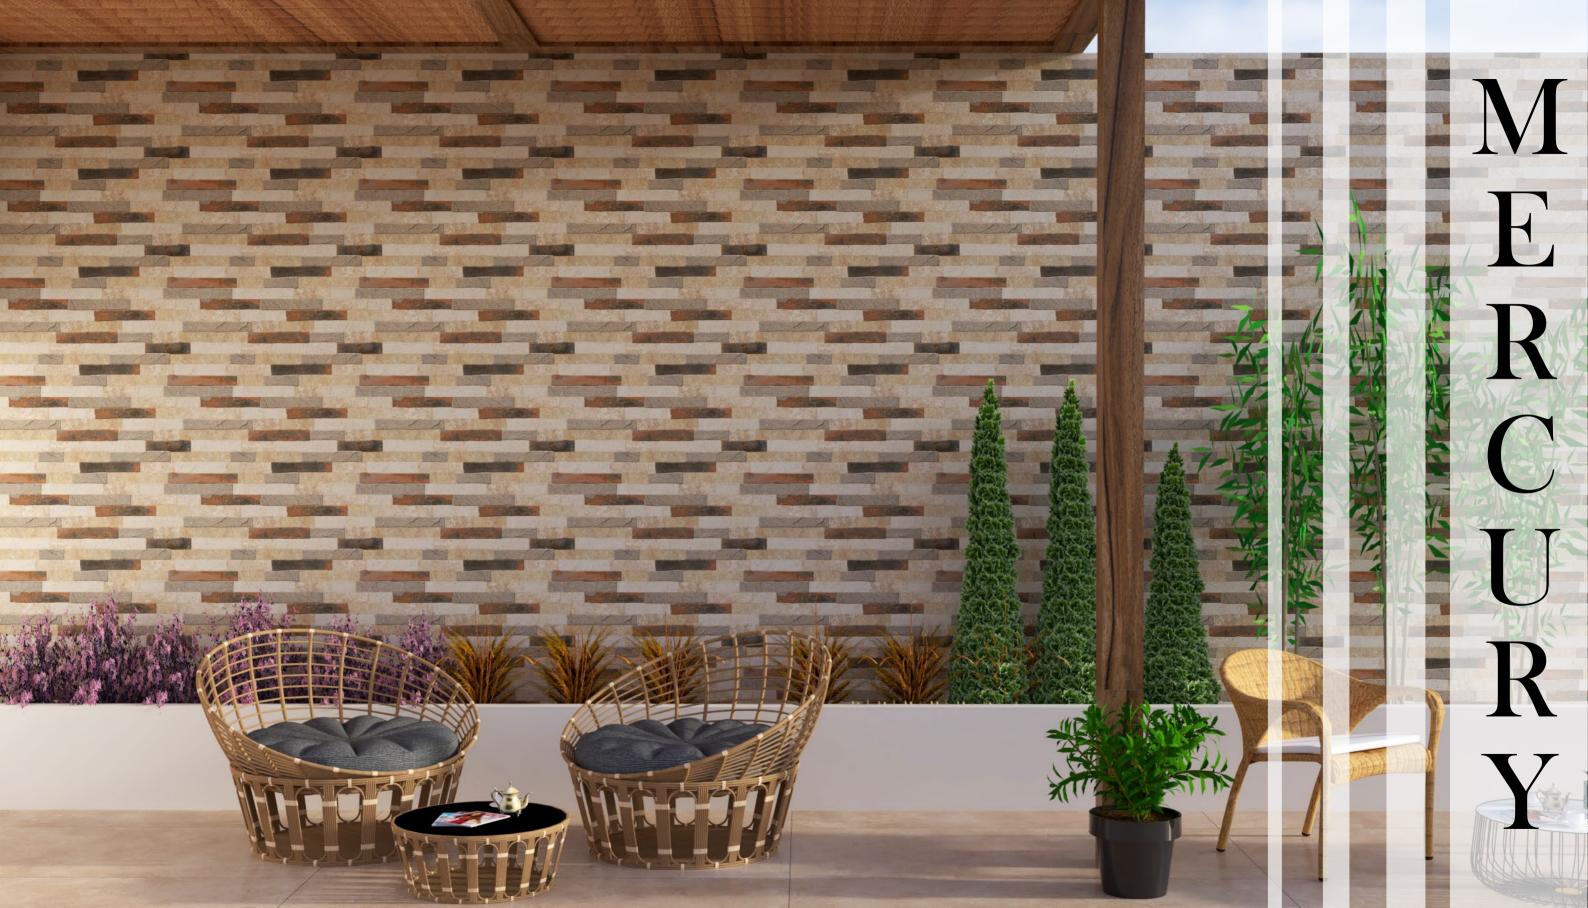

# - MERCURY - 002 -

RANDOM

HIGH DEPTH ELEVATION

#### 300 x 600mm

#### A brilliantl<mark>y</mark> modern way to give natural look.