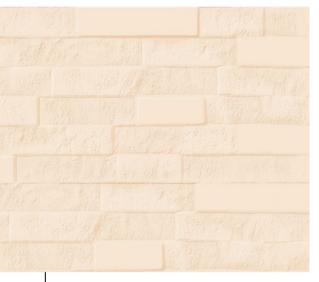

# Choose it to deliver an exceedingly natural look.









# 

# DEPTH





# - MERCURY - 006 -



#### HIGH DEPTH ELEVATION

#### 300 x 600mm

# Perfectly matching in the bathroom with wood furnitures.











# - MERCURY - 008 -



#### HIGH DEPTH ELEVATION

#### 300 x 600mm

#### Transform your interior space into an ultimate talking point by choosing mercury











# - MERCURY - 009 -



#### HIGH DEPTH ELEVATION

#### 300 x 600mm

#### Beauty gives excellent look wherever it is placed.











# - MERCURY - 011 -



RANDOM



#### 300 x 600mm

#### With its truly soft appearance it reaches the feeling of calmness.











# - MERCURY - 012 -



RANDOM

HIGH DEPTH ELEVATION

#### 300 x 600mm

#### Natural colors give the ideal stone look.











# - MERCURY - 013 -



#### 300 x 600mm

# Its simplicity, but beauty gives excellent look wherever it is placed.









# POLO









RANDOM

HIGH DEPTH ELEVATION

#### 300 x 600mm

#### Porcelain tile for total harmony of style and design.













RANDOM

HIGH DEPTH ELEVATION

#### 300 x 600mm

#### Gives incredible stone effect indoor and outdoor as well.













#### HIGH DEPTH ELEVATION

#### 300 x 600mm

#### Its rustical look makes you feel home. PASTELLO CERAMICA













RANDOM

Gives the feeling of impregnability with its special surface.

HIGH DEPTH ELEVATION

#### 300 x 600mm













RANDOM

#### HIGH DEPTH ELEVATION

#### 300 x 600mm

#### Let the stone effect make your home feel closer to the nature.









## **PACKING DETAILS**

| PCS/BOX | AREA               | WEIGHT/B