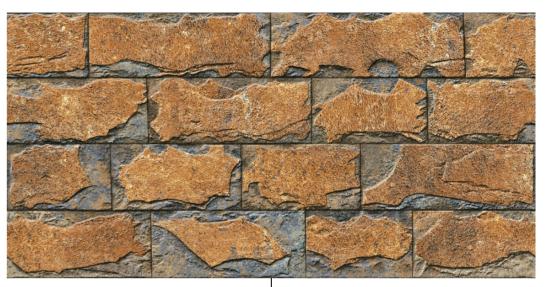

#### 300 x 600mm

#### Give energetic pulse with the vision to natural bricks.

RANDOM

•