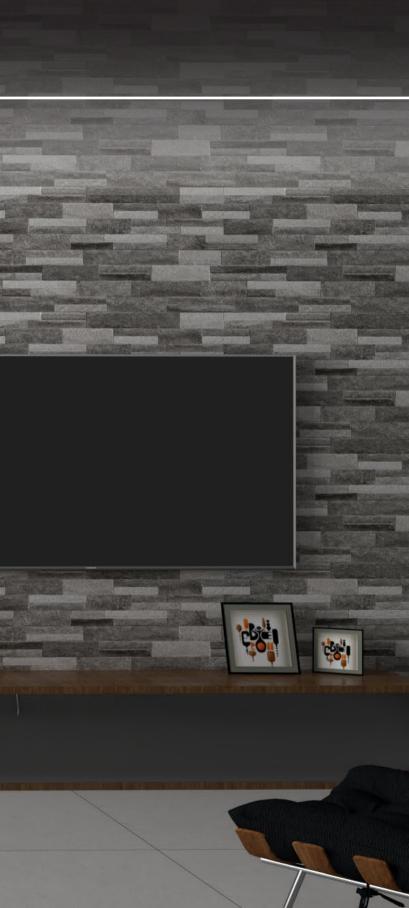

EPTH ELEVATION

#### 300 x 600mm

# Perfectly matching in the bathroom with wood furnitures.











# - MERCURY - 008 -



#### HIGH DEPTH ELEVATION

#### 300 x 600mm

#### Transform your interior space into an ultimate talking point by choosing mercury











# - MERCURY - 009 -



#### HIGH DEPTH ELEVATION

#### 300 x 600mm

#### Beauty gives excellent look wherever it is placed.











# - MERCURY - 011 -



RANDOM



#### 300 x 600mm

#### With its truly soft appearance it reaches the feeling of calmness.











# - MERCURY - 012 -



RANDOM

HIGH DEPTH ELEVATION

#### 300 x 600mm

#### Natural colors give the ideal stone look.











# - MERCURY - 013 -



#### 300 x 600mm

# Its simplicity, but beauty gives excellent look wherever it is placed.









# POLO









RANDOM

HIGH DEPTH ELEVATION

#### 300 x 600mm

#### Porcelain tile for total harmony of style and design.













RANDOM

HIGH DEPTH ELEVATION

#### 300 x 600mm

#### Gives incredible stone effect indoor and outdoor as well.













#### HIGH DEPTH ELEVATION

#### 300 x 600mm

#### Its rustical look makes you feel home. PASTELLO CERAMICA













RANDOM

Gives the feeling of impregnability with its special surface.

HIGH DEPTH ELEVATION

#### 300 x 600mm













RANDOM

#### HIGH DEPTH ELEVATION

#### 300 x 600mm

#### Let the stone effect make your home feel closer to the nature.









## **PACKING DETAILS**

| PCS/BOX | AREA               | WEIGHT/BOX |
|---------|--------------------|------------|
| 4       | 0.72m <sup>2</sup> | 14kg       |





#### PASTE