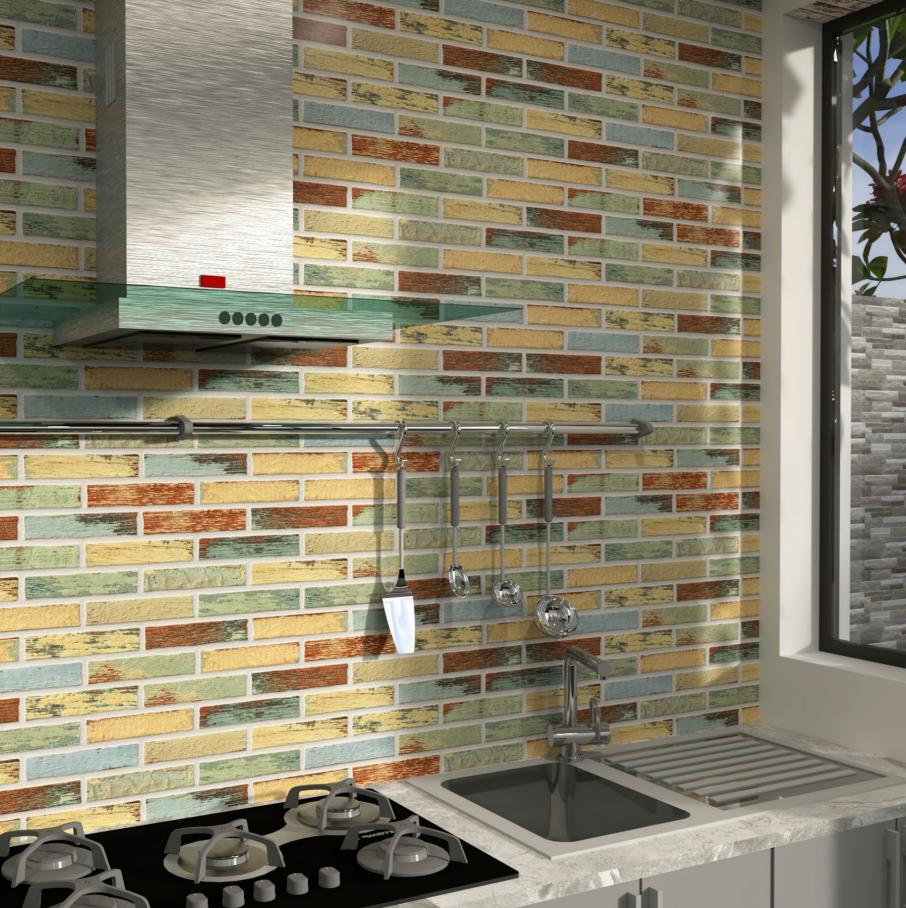

#### Its rustical look makes you feel home. PASTELLO CERAMICA

RANDOM

Gives the feeling of impregnability with its special surface.

HIGH DEPTH ELEVATION