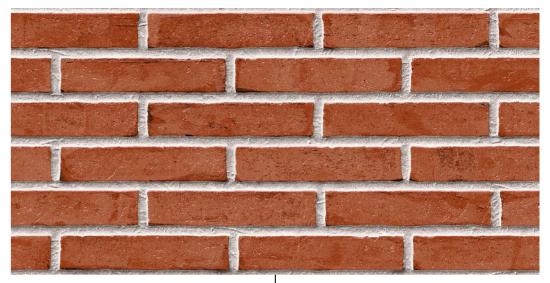

### 300 x 600mm

#### HIGH DEPTH ELEVATION



# PASTELLO CERAMICA



#### STONE SPIRIT



# A stone spirit collection providing volume and interest.



# DEICES

RA

# STONE REVOLUTION







#### 300 x 600mm

#### Spectacular stone tile by the endless look.













RANDOM

#### HIGH DEPTH ELEVATION

#### 300 x 600mm

#### Changing tones, making this a truly forgiving surface













RANDOM

#### HIGH DEPTH ELEVATION

#### 300 x 600mm

#### Adding the appearance of natural rock to the walls of any space.













RANDOM

-•

HIGH DEPTH ELEVATION

#### 300 x 600mm

#### Give energetic pulse with the vision to natural bricks.













RANDOM

•

#### HIGH DEPTH ELEVATION

#### 300 x 600mm

#### A stone spirit collection providing volume and interest.















#### 300 x 600mm

#### If you love the look of stone, then this really is the perfect choice.













RANDOM

HIGH DEPTH ELEVATION

#### 300 x 600mm

#### Nature does not hurry, yet everything is accomplished.









#### **BEAUTY OF INTERIOR**







RANDOM

HIGH DEPTH