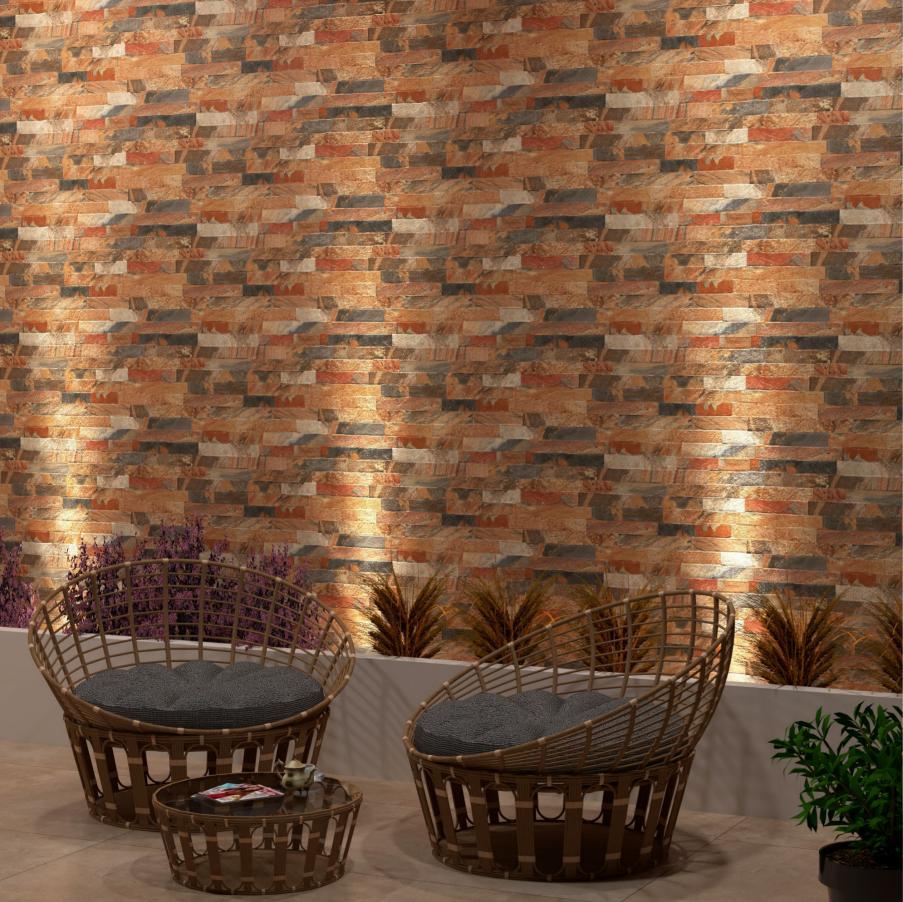

# - MERCURY - 002 -

RANDOM

HIGH DEPTH ELEVATION

#### 300 x 600mm

#### A brilliantl<mark>y</mark> modern way to give natural look.