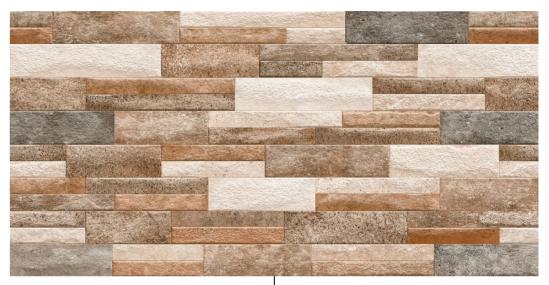

k wherever it is placed.











# - MERCURY - 011 -



RANDOM



#### 300 x 600mm

#### With its truly soft appearance it reaches the feeling of calmness.











# - MERCURY - 012 -



RANDOM

HIGH DEPTH ELEVATION

#### 300 x 600mm

#### Natural colors give the ideal stone look.











# - MERCURY - 013 -



#### 300 x 600mm

# Its simplicity, but beauty gives excellent look wherever it is placed.









# POLO









RANDOM

HIGH DEPTH ELEVATION

#### 300 x 600mm

#### Porcelain tile for total harmony of style and design.













RANDOM

HIGH DEPTH ELEVATION

#### 300 x 600mm

#### Gives incredible stone effect indoor and outdoor as well.













#### HIGH DEPTH ELEVATION

#### 300 x 600mm

#### Its rustical look makes you feel home. PASTELLO CERAMICA













RANDOM

Gives the feeling of impregnability with its special surface.

HIGH DEPTH ELEVATION

#### 300 x 600mm













RANDOM

#### HIGH DEPTH ELEVATION

#### 300 x 600mm

#### Let the stone effect make your home feel closer to the nature.









## **PACKING DETAILS**

| PCS/BOX | AREA               | WEIGHT/BOX |
|---------|--------------------|------------|
| 4       | 0.72m <sup>2</sup> | 14kg       |





#### PASTELLO CERAMICA

Mo.: +9178747 33346 E-mail: info@pastelloceramica.in