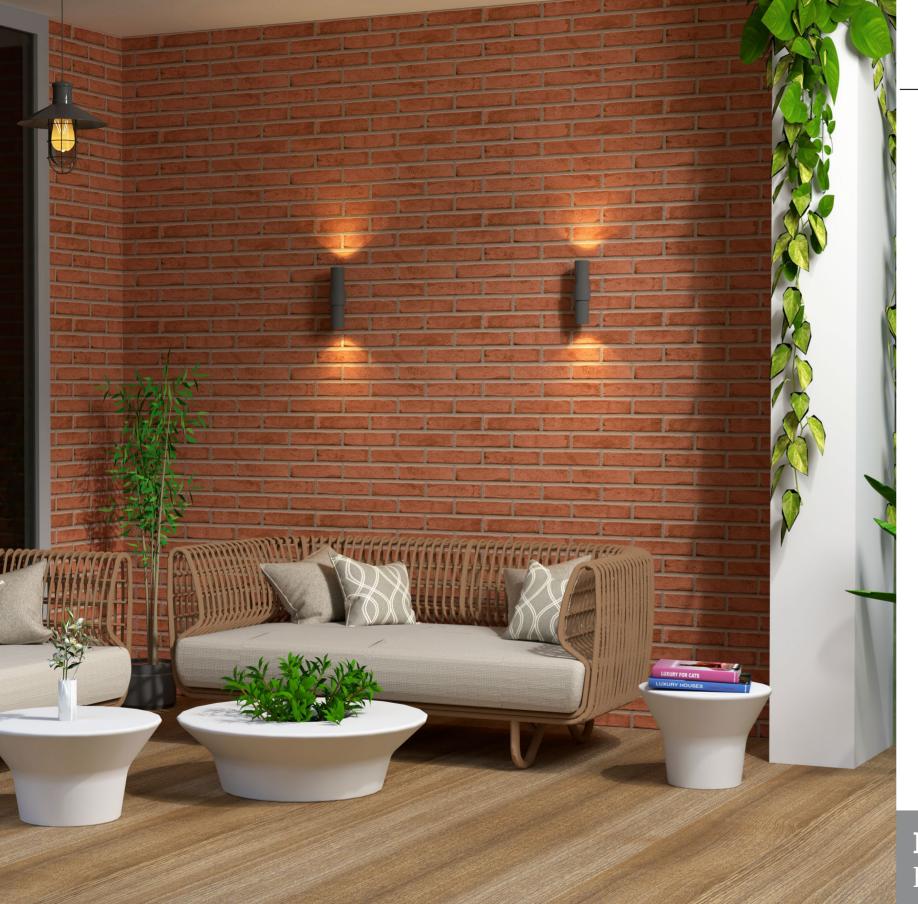

tone spirit collection providing volume and interest.



# DEICES

RA

# STONE REVOLUTION







#### 300 x 600mm

#### Spectacular stone tile by the endless look.













RANDOM

#### HIGH DEPTH ELEVATION

#### 300 x 600mm

#### Changing tones, making this a truly forgiving surface













RANDOM

#### HIGH DEPTH ELEVATION

#### 300 x 600mm

#### Adding the appearance of natural rock to the walls of any space.













RANDOM

-•

HIGH DEPTH ELEVATION

#### 300 x 600mm

#### Give energetic pulse with the vision to natural bricks.













RANDOM

•

#### HIGH DEPTH ELEVATION

#### 300 x 600mm

#### A stone spirit collection providing volume and interest.















#### 300 x 600mm

#### If you love the look of stone, then this really is the perfect choice.













RANDOM

HIGH DEPTH ELEVATION

#### 300 x 600mm

#### Nature does not hurry, yet everything is accomplished.









#### **BEAUTY OF INTERIOR**







RANDOM

HIGH DEPTH ELEVATION

#### 300 x 600mm

#### These simple tiles have a lovely texture and are subtle and chic.













RANDOM

HIGH DEPTH ELEVATION

#### 300 x 600mm

#### Create peace and calm by combining with wood and natural colored furnitures.













RANDOM

HIGH DEPTH ELEVATION

#### 300 x 600mm

#### In all things of nature there is something of marvelous.















#### 300 x 600mm

# Wide-range of shapes which gives a characterful impression.













RANDOM

#### HIGH DEPTH ELEVATION

#### 300 x 600mm

#### Machined to give a soft face to the stone.













RANDOM

HIGH DEPTH ELEVATION

#### 30