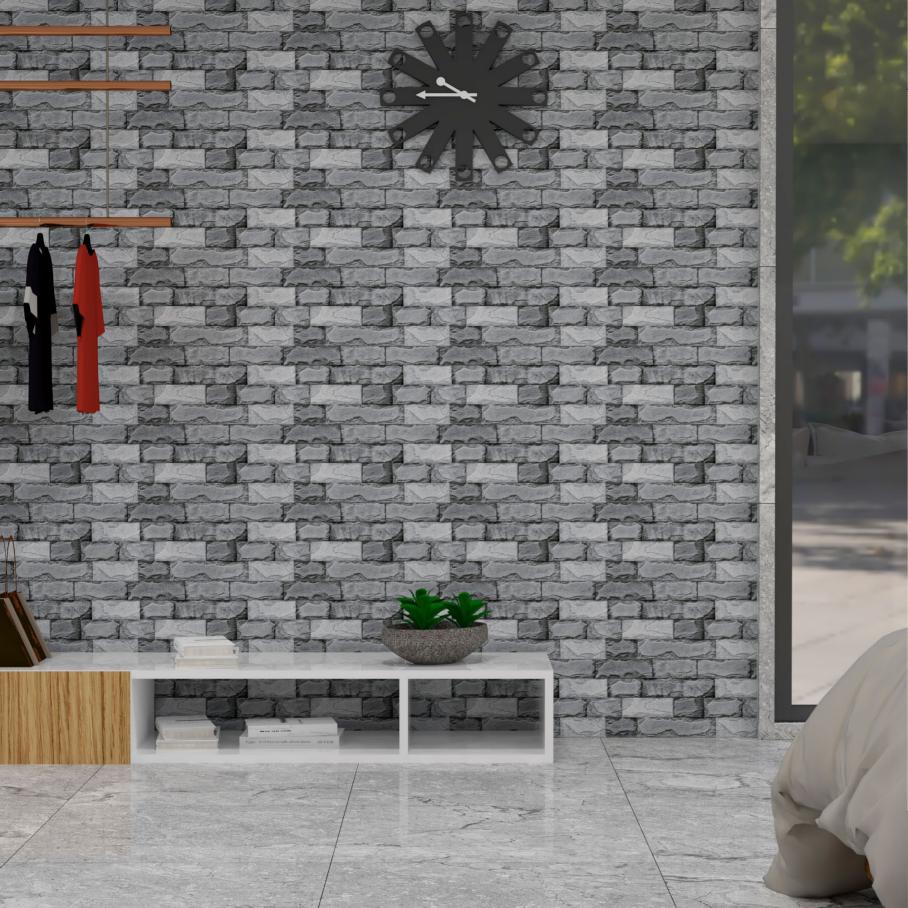

# POLO

RANDOM

HIGH DEPTH ELEVATION

#### 300 x 600mm

#### Porcelain tile for total harmony of style and design.

RANDOM

HIGH DEPTH ELEVATION