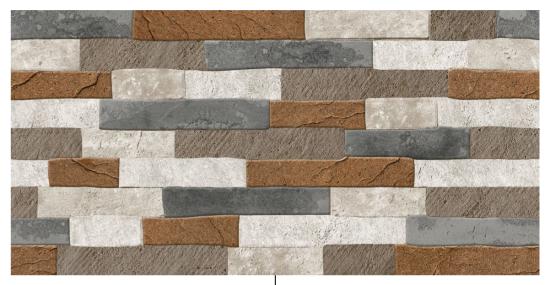

# - MERCURY - 003 -

RANDOM

HIGH DEPTH ELEVATION

#### 300 x 600mm

#### Inspired tiles by the stones of the mountains.