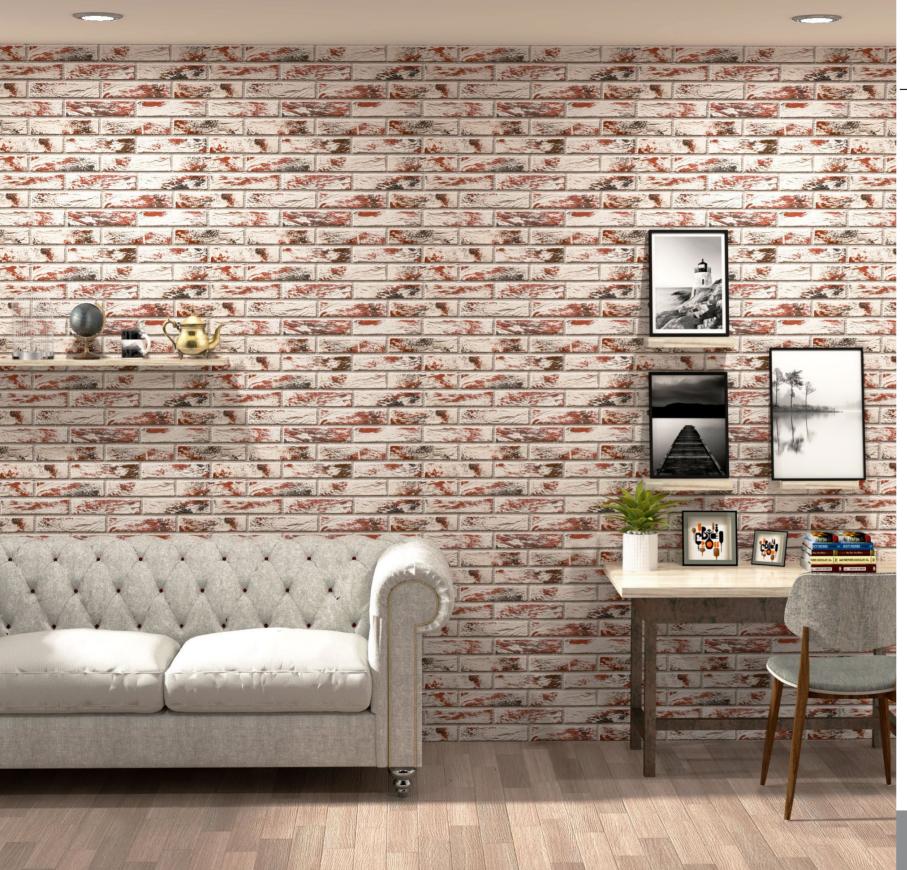

### 300 x 600mm

#### HIGH DEPTH ELEVATION



# PASTELLO CERAMICA



#### STONE SPIRIT



# A stone spirit collection providing volume and interest.



# DEICES

RA

# STONE REVOLUTION







#### 300 x 600mm

#### Spectacular stone tile by the endless look.













RANDOM

#### HIGH DEPTH ELEVATION

#### 300 x 600mm

#### Changing tones, making this a truly forgiving surface













RANDOM

#### HIGH DEPTH ELEVATION

#### 300 x 600mm

#### Adding the appearance of natural rock to the walls of any space.













RANDOM

-•

HIGH DEPTH ELEVATION

#### 300 x 600mm

#### Give energetic pulse with the vision to natural bricks.













RANDOM

•

#### HIGH DEPTH ELEVATION

#### 300 x 600mm

#### A stone spirit collection providing volume and interest.















#### 300 x 600mm

#### If you love the look of stone, then this really is the perfect choice.













RANDOM

HIGH DEPTH ELEVATION

#### 300 x 600mm

#### Nature does not hurry, yet everything is accomplished.









#### **BEAUTY OF INTERIOR**







RANDOM

HIGH DEPTH ELEVATION

#### 300 x 600mm

#### These simple tiles have a lovely texture and are subtle and chic.













RANDOM

HIGH DEPTH ELEVATION

#### 300 x 600mm

#### Create peace and calm by combining with wood and natural colored furnitures.













RAN