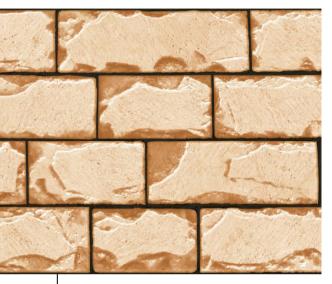

# - MERCURY - 002 -

RANDOM

HIGH DEPTH ELEVATION

#### 300 x 600mm

#### A brilliantl<mark>y</mark> modern way to give natural look.