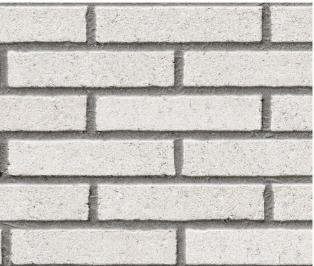

### 300 x 600mm

#### HIGH DEPTH ELEVATION



# PASTELLO CERAMICA



#### STONE SPIRIT



# A stone spirit collection providing volume and interest.



# DEICES

RA

# STONE REVOLUTION







#### 300 x 600mm

#### Spectacular stone tile by the endless look.













RANDOM

#### HIGH DEPTH ELEVATION

#### 300 x 600mm

#### Changing tones, making this a truly forgiving surface













RANDOM

#### HIGH DEPTH ELEVATION

#### 300 x 600mm

#### Adding the appearance of natural rock to the walls of any space.













RANDOM

-•

HIGH DEPTH ELEVATION

#### 300 x 600mm

#### Give energetic pulse with the vision to natural bricks.













RANDOM

•

#### HIGH DEPTH ELEVATION

#### 300 x 600mm

#### A stone spirit collection providing volume and interest.















#### 300 x 600mm

#### If you love the look of stone, then this really is the perfect choice.













RANDOM

HIGH DEPTH ELEVATION

#### 300 x 600mm

#### Nature does not hurry, yet everything