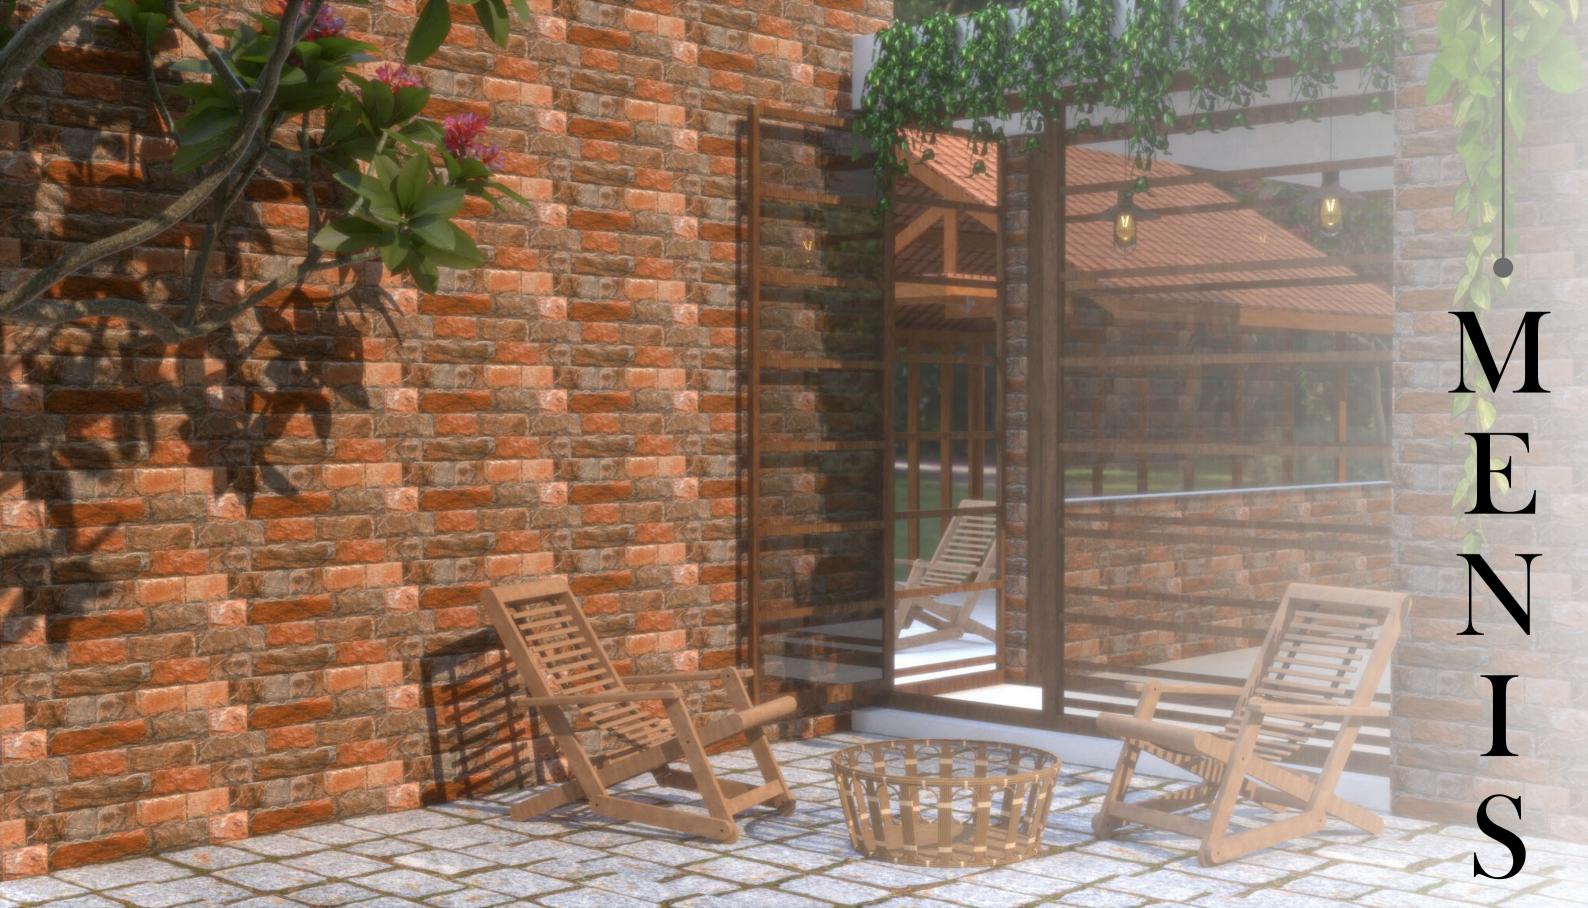

RANDOM

•

#### HIGH DEPTH ELEVATION

#### 300 x 600mm

#### A stone spirit collection providing volume and interest.















#### 300 x 600mm

#### If you love the look of stone, then this really is the perfect choice.













RANDOM

HIGH DEPTH ELEVATION

#### 300 x 600mm

#### Nature does not hurry, yet everything is accomplished.









#### **BEAUTY OF INTERIOR**







RANDOM

HIGH DEPTH ELEVATION

#### 300 x 600mm

#### These simple tiles have a lovely texture and are subtle and chic.













RANDOM

HIGH DEPTH ELEVATION

#### 300 x 600mm

#### Create peace and calm by combining with wood and natural colored furnitures.













RANDOM

HIGH DEPTH ELEVATION

#### 300 x 600mm

#### In all things of nature there is something of marvelous.















#### 300 x 600mm

# Wide-range of shapes which gives a characterful impression.













RANDOM

#### HIGH DEPTH ELEVATION

#### 300 x 600mm

#### Machined to give a soft face to the stone.













RANDOM

HIGH DEPTH ELEVATION

#### 300 x 600mm

#### Wide-range of shapes which gives a characterful impression.













#### HIGH DEPTH ELEVATION

#### 300 x 600mm

#### Special eye-catching shades are reaching to be memorable.













RANDOM

A characterful slate with all the beauty that you would PASTECXPECT.AMICA

#### HIGH DEPTH ELEVATION

#### 300 x 600mm













#### 300 x 600mm

# These tiles are rich in texture and have a pleasing rusticity.













#### HIGH DEPTH ELEVATION

#### 300 x 600mm

#### Elegante appearance with its soft shades.