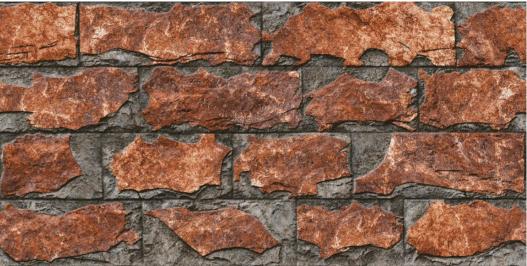

#### 300 x 600mm

# Wide-range of shapes which gives a characterful impression.













RANDOM

#### HIGH DEPTH ELEVATION

#### 300 x 600mm

#### Machined to give a soft face to the stone.













RANDOM

HIGH DEPTH ELEVATION

#### 300 x 600mm

#### Wide-range of shapes which gives a characterful impression.













#### HIGH DEPTH ELEVATION

#### 300 x 600mm

#### Special eye-catching shades are reaching to be memorable.













RANDOM

A characterful slate with all the beauty that you would PASTECXPECT.AMICA

#### HIGH DEPTH ELEVATION

#### 300 x 600mm













#### 300 x 600mm

# These tiles are rich in texture and have a pleasing rusticity.













#### HIGH DEPTH ELEVATION

#### 300 x 600mm

#### Elegante appearance with its soft shades.













#### HIGH DEPTH ELEVATION

#### 300 x 600mm

#### Give memorable look by mixing the different stone looks.













# - MERCURY - 002 -



RANDOM

HIGH DEPTH ELEVATION

#### 300 x 600mm

#### A brilliantl<mark>y</mark> modern way to give natural look.











# - MERCURY - 003 -



RANDOM

HIGH DEPTH ELEVATION

#### 300 x 600mm

#### Inspired tiles by the stones of the mountains.











# - MERCURY - 004 -



RANDOM

HIGH DEPTH ELEVATION

#### 300 x 600mm

#### A good place can always be found in a place you think there is pain.











# - MERCURY - 005 -



RANDOM

HIGH DEPTH ELEVATION

#### 300 x 600mm

#### Choose it to deliver an exceedingly natural look.









# 

# DEPTH





# - MERCURY - 006 -



#### HIGH DEPTH ELEVATION

#### 300 x 600mm

# Perfectly matching