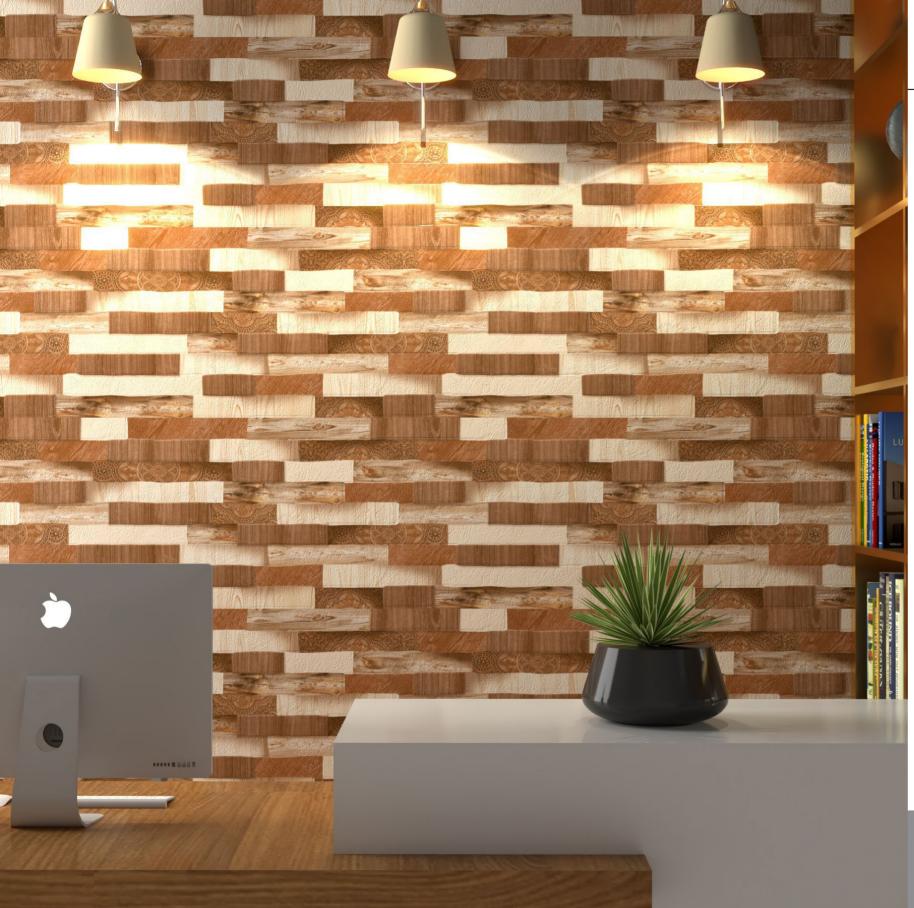

good place can always be found in a place you think there is pain.











# - MERCURY - 005 -



RANDOM

HIGH DEPTH ELEVATION

#### 300 x 600mm

#### Choose it to deliver an exceedingly natural look.









# 

# DEPTH





# - MERCURY - 006 -



#### HIGH DEPTH ELEVATION

#### 300 x 600mm

# Perfectly matching in the bathroom with wood furnitures.











# - MERCURY - 008 -



#### HIGH DEPTH ELEVATION

#### 300 x 600mm

#### Transform your interior space into an ultimate talking point by choosing mercury











# - MERCURY - 009 -



#### HIGH DEPTH ELEVATION

#### 300 x 600mm

#### Beauty gives excellent look wherever it is placed.











# - MERCURY - 011 -



RANDOM



#### 300 x 600mm

#### With its truly soft appearance it reaches the feeling of calmness.











# - MERCURY - 012 -



RANDOM

HIGH DEPTH ELEVATION

#### 300 x 600mm

#### Natural colors give the ideal stone look.











# - MERCURY - 013 -



#### 300 x 600mm

# Its simplicity, but beauty gives excellent look wherever it is placed.









# POLO









RANDOM

HIGH DEPTH ELEVATION

#### 300 x 600mm

#### Porcelain tile for total harmony of style and design.













RANDOM

HIGH DEPTH ELEVATION

#### 300 x 600mm

#### Gives incredible stone effect indoor and outdoor as well.













#### HIGH DEPTH ELEVATION

#### 300 x 600mm

#### Its rustical look makes you feel home. PASTELLO CERAMICA













RANDOM

Gives the feeling of impregnability with its special surface.

HIGH DEPTH ELEVATION

#### 300 x 600mm













RANDOM

#### HIGH DEPTH ELEVATION

#### 300