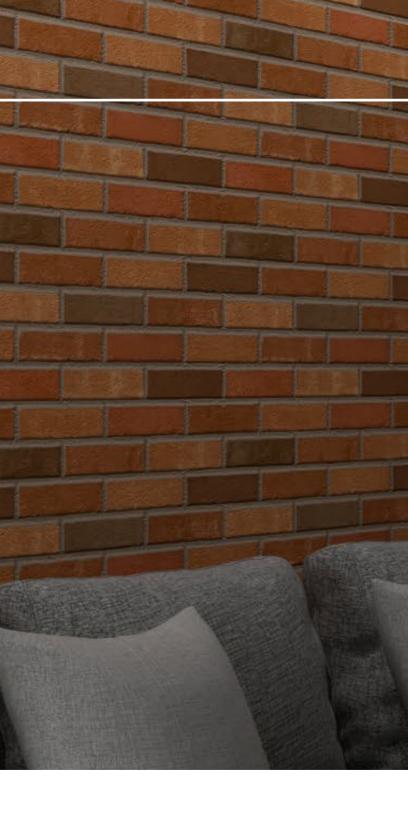

### 300 x 600mm

#### HIGH DEPTH ELEVATION



# PASTELLO CERAMICA



#### STONE SPIRIT



# A stone spirit collection providing volume and interest.



# DEICES

RA

# STONE REVOLUTION







#### 300 x 600mm

#### Spectacular stone tile by the endless look.













RANDOM

#### HIGH DEPTH ELEVATION

#### 300 x 600mm

#### Changing tones, making this a truly forgiving surface













RANDOM

#### HIGH DEPTH ELEVATION

#### 300 x 600mm

#### Adding the appearance of natural rock to the walls of any space.













RANDOM

-•

HIGH DEPTH ELEVATION

#### 300 x 600mm

#### Give energetic pulse with the vision to natural bricks.













RANDOM

•

#### HIGH DEPTH ELEVATION

#### 300 x 600mm

#### A stone spirit collection providing volume and interest.















#### 300 x 600mm

#### If you love the look of stone, then this really is the perfect choice.













RANDOM

HIGH DEPTH ELEVATION

#### 300 x 600mm

#### Nature does not hurry, yet everyth