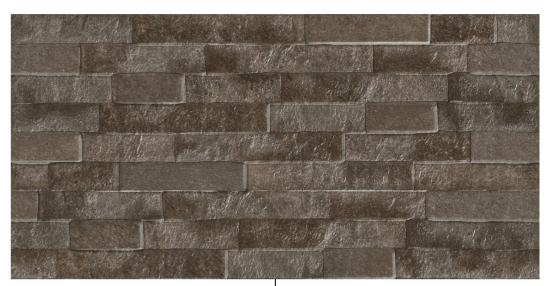

k by mixing the different stone looks.













# - MERCURY - 002 -



RANDOM

HIGH DEPTH ELEVATION

#### 300 x 600mm

#### A brilliantl<mark>y</mark> modern way to give natural look.











# - MERCURY - 003 -



RANDOM

HIGH DEPTH ELEVATION

#### 300 x 600mm

#### Inspired tiles by the stones of the mountains.











# - MERCURY - 004 -



RANDOM

HIGH DEPTH ELEVATION

#### 300 x 600mm

#### A good place can always be found in a place you think there is pain.











# - MERCURY - 005 -



RANDOM

HIGH DEPTH ELEVATION

#### 300 x 600mm

#### Choose it to deliver an exceedingly natural look.









# 

# DEPTH





# - MERCURY - 006 -



#### HIGH DEPTH ELEVATION

#### 300 x 600mm

# Perfectly matching in the bathroom with wood furnitures.











# - MERCURY - 008 -



#### HIGH DEPTH ELEVATION

#### 300 x 600mm

#### Transform your interior space into an ultimate talking point by choosing mercury











# - MERCURY - 009 -



#### HIGH DEPTH ELEVATION

#### 300 x 600mm

#### Beauty gives excellent look wherever it is placed.











# - MERCURY - 011 -



RANDOM



#### 300 x 600mm

#### With its truly soft appearance it reaches the feeling of calmness.











# - MERCURY - 012 -



RANDOM

HIGH DEPTH ELEVATION

#### 300 x 600mm

#### Natural colors give the ideal stone look.











# - MERCURY - 013 -



#### 300 x 600mm

# Its simplicity, but beauty gives excellent look wherever it is placed.









# POLO









RANDOM

HIGH DEPTH ELEVATION

#### 300 x 600mm

#### Porcelain tile for total harmony of style and design.