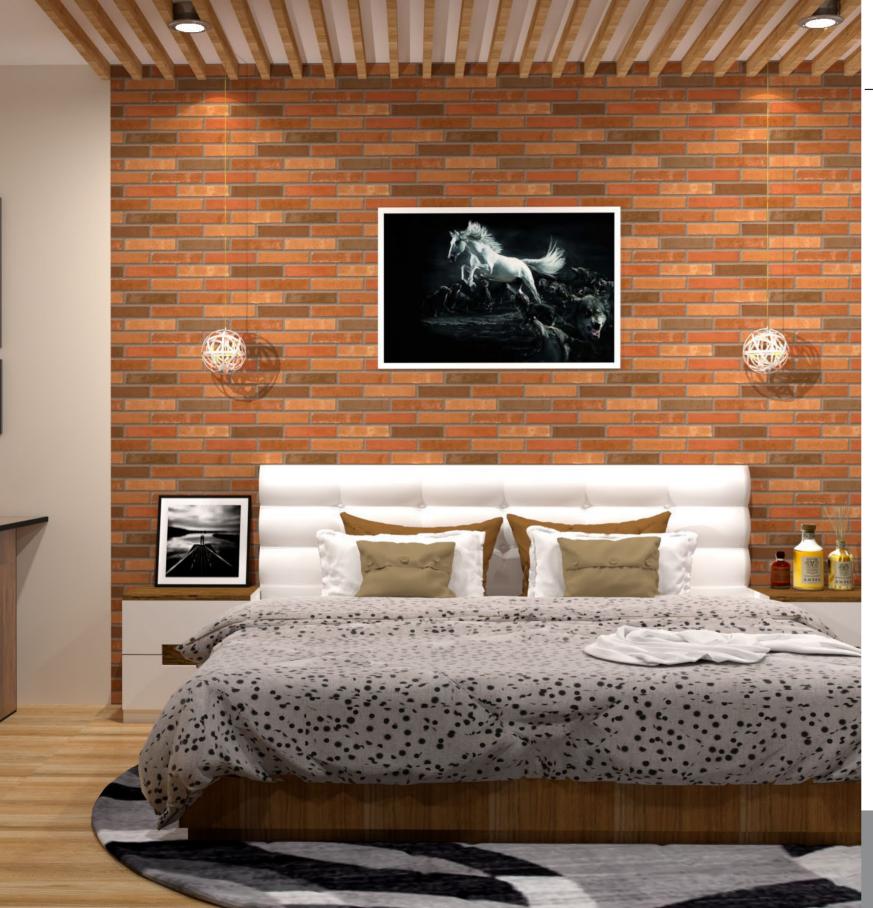

#### Create peace and calm by combining with wood and natural colored furnitures.

RANDOM

HIGH DEPTH ELEVATION