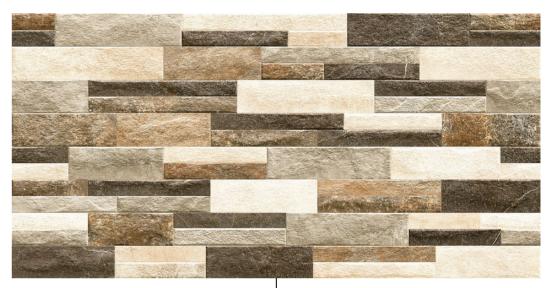

# POLO

RANDOM

HIGH DEPTH ELEVATION

#### 300 x 600mm

#### Porcelain tile for total harmony of style and design.

RANDOM

HIGH DEPTH ELEVATION