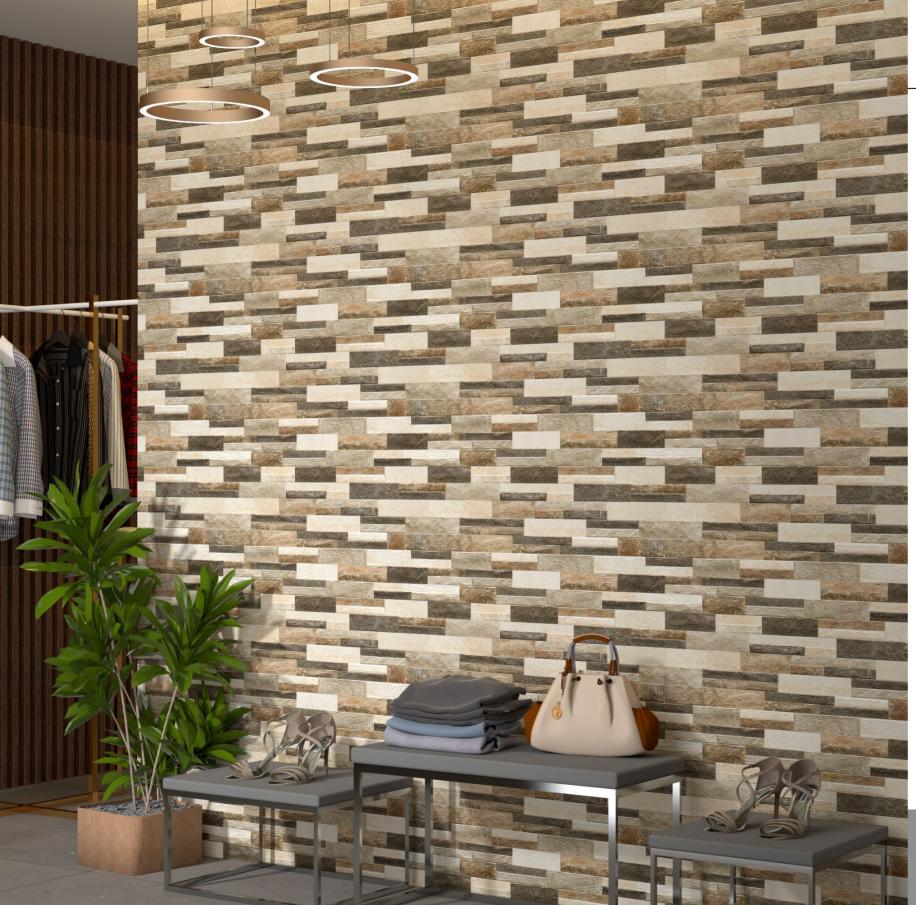

# POLO

RANDOM

HIGH DEPTH ELEVATION

#### 300 x 600mm

#### Porcelain tile for total harmony of style and design.

RANDOM

HIGH DEPTH ELEVATION