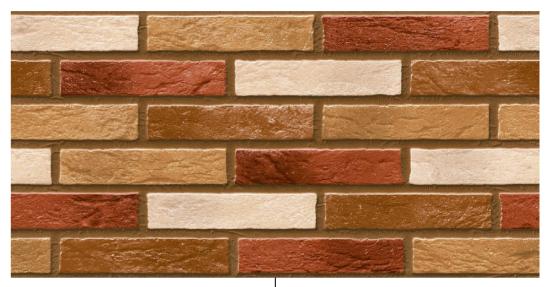

### 300 x 600mm

#### HIGH DEPTH ELEVATION



# PASTELLO CERAMICA



#### STONE SPIRIT



# A stone spirit collection providing volume and interest.



# DEICES

RA

# STONE REVOLUTION







#### 300 x 600mm

#### Spectacular stone tile by the endless look.













RANDOM

#### HIGH DEPTH ELEVATION

#### 300 x 600mm

#### Changing tones, making this a truly forgiving surface













RANDOM

#### HIGH DEPTH ELEVATION

#### 300 x 600mm

#### Adding the appearance of natural rock to the walls of any space.













RANDOM

-•

HIGH DEPTH ELEVATION

#### 300 x 600mm

#### Give energetic pulse with the vision to natural bricks.













RANDOM

•

#### HIGH DEPTH ELEVATION

#### 300 x 600mm

#### A stone spirit collection providing volume and interest.















#### 300 x 600mm

#### If you love the look of stone, then this really is the perfect choice.













RANDOM

HIGH DEPTH ELEVATION

#### 300 x 600mm

#### Nature does not hurry, yet everything is accomplished.









#### **BEAUTY OF INTERIOR**







RANDOM

HIGH DEPTH ELEVATION

#### 300 x 600mm

#### These simple tiles have a lovely texture and are subtle and chic.













RANDOM

HIGH