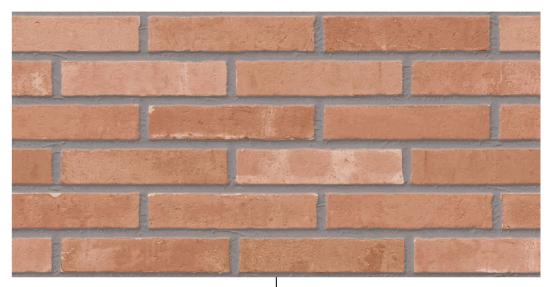

ce













RANDOM

#### HIGH DEPTH ELEVATION

#### 300 x 600mm

#### Adding the appearance of natural rock to the walls of any space.













RANDOM

-•

HIGH DEPTH ELEVATION

#### 300 x 600mm

#### Give energetic pulse with the vision to natural bricks.













RANDOM

•

#### HIGH DEPTH ELEVATION

#### 300 x 600mm

#### A stone spirit collection providing volume and interest.















#### 300 x 600mm

#### If you love the look of stone, then this really is the perfect choice.













RANDOM

HIGH DEPTH ELEVATION

#### 300 x 600mm

#### Nature does not hurry, yet everything is accomplished.









#### **BEAUTY OF INTERIOR**







RANDOM

HIGH DEPTH ELEVATION

#### 300 x 600mm

#### These simple tiles have a lovely texture and are subtle and chic.













RANDOM

HIGH DEPTH ELEVATION

#### 300 x 600mm

#### Create peace and calm by combining with wood and natural colored furnitures.













RANDOM

HIGH DEPTH ELEVATION

#### 300 x 600mm

#### In all things of nature there is something of marvelous.















#### 300 x 600mm

# Wide-range of shapes which gives a characterful impression.













RANDOM

#### HIGH DEPTH ELEVATION

#### 300 x 600mm

#### Machined to give a soft face to the stone.













RANDOM

HIGH DEPTH ELEVATION

#### 300 x 600mm

#### Wide-range of shapes which gives a characterful impression.













#### HIGH DEPTH ELEVATION

#### 300 x 600mm

#### Special eye-catching shades are reaching to be memorable.













RANDOM

A characterful slate with all the beauty that you would PASTECXPECT.