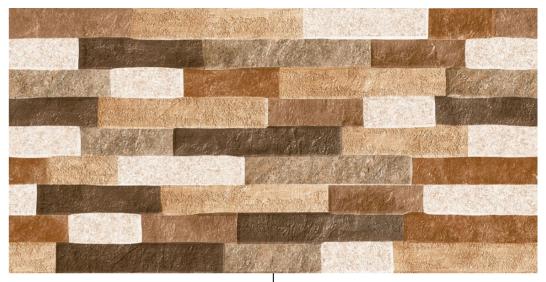

#### HIGH DEPTH ELEVATION

#### 300 x 600mm

#### Adding the appearance of natural rock to the walls of any space.

RANDOM

-•

HIGH DEPTH ELEVATION