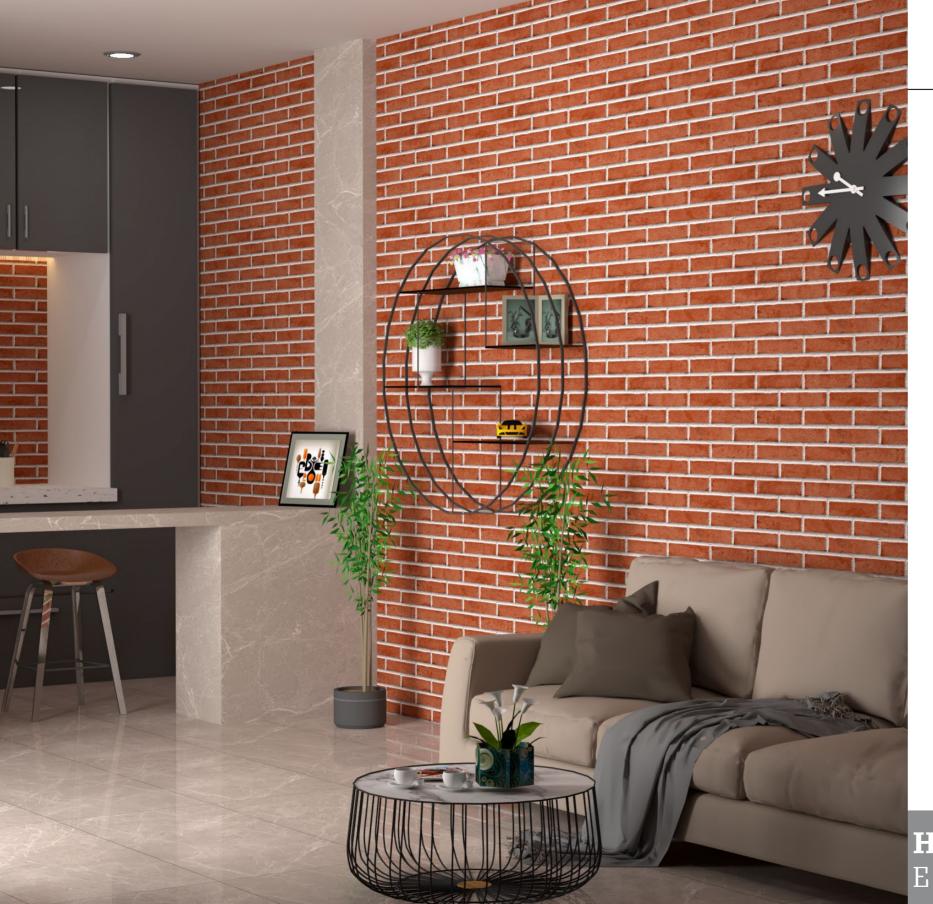

### 300 x 600mm

#### HIGH DEPTH ELEVATION



# PASTELLO CERAMICA



#### STONE SPIRIT



# A stone spirit collection providing volume and interest.



# DEICES

RA

# STONE REVOLUTION







#### 300 x 600mm

#### Spectacular stone tile by the endless look.













RANDOM

#### HIGH DEPTH ELEVATION

#### 300 x 600mm

#### Changing tones, making this a truly forgiving surface













RANDOM

#### HIGH DEPTH ELEVATION

#### 300 x 600mm

#### Adding the appearance of natural rock to the walls of any space.













RANDOM

-•

HIGH DEPTH ELEVATION

#### 300 x 600mm

#### Give energetic pulse with the vision to natural bricks.













RANDOM

•

#### HIGH DEPTH ELEVATION

#### 300 x 600mm

#### A stone spirit collection providing volume and interest.















#### 300 x 600mm

#### If you love the look of stone, then this really is the perfect choice.













RANDOM

HIGH DEPTH ELEVATION

#### 300 x 600mm

#### Nature does not hurry, yet everything is accomplished.









#### **BEAUTY OF INTERIOR**







RANDOM

HIGH DEPT