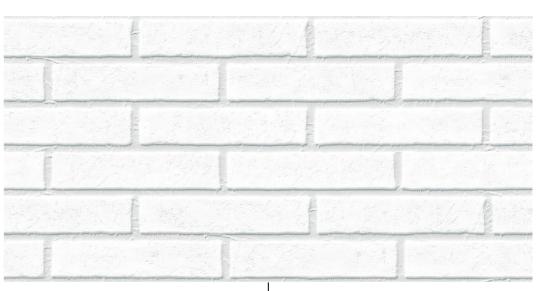

#### These simple tiles have a lovely texture and are subtle and chic.

RANDOM

HIGH DEPTH ELEVATION