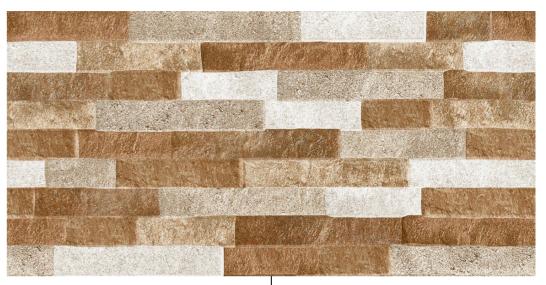

nes of the mountains.











# - MERCURY - 004 -



RANDOM

HIGH DEPTH ELEVATION

#### 300 x 600mm

#### A good place can always be found in a place you think there is pain.











# - MERCURY - 005 -



RANDOM

HIGH DEPTH ELEVATION

#### 300 x 600mm

#### Choose it to deliver an exceedingly natural look.









# 

# DEPTH





# - MERCURY - 006 -



#### HIGH DEPTH ELEVATION

#### 300 x 600mm

# Perfectly matching in the bathroom with wood furnitures.











# - MERCURY - 008 -



#### HIGH DEPTH ELEVATION

#### 300 x 600mm

#### Transform your interior space into an ultimate talking point by choosing mercury











# - MERCURY - 009 -



#### HIGH DEPTH ELEVATION

#### 300 x 600mm

#### Beauty gives excellent look wherever it is placed.











# - MERCURY - 011 -



RANDOM



#### 300 x 600mm

#### With its truly soft appearance it reaches the feeling of calmness.











# - MERCURY - 012 -



RANDOM

HIGH DEPTH ELEVATION

#### 300 x 600mm

#### Natural colors give the ideal stone look.











# - MERCURY - 013 -



#### 300 x 600mm

# Its simplicity, but beauty gives excellent look wherever it is placed.









# POLO









RANDOM

HIGH DEPTH ELEVATION

#### 300 x 600mm

#### Porcelain tile for total harmony of style and design.













RANDOM

HIGH DEPTH ELEVATION

#### 300 x 600mm

#### Gives incredible stone effect indoor and outdoor as well.













#### HIGH DEPTH ELEVATION

#### 300 x 600mm

#### Its rustical look makes you feel home. PASTELLO CERAMICA













RANDOM

Gives the feeling of impregnability with its sp