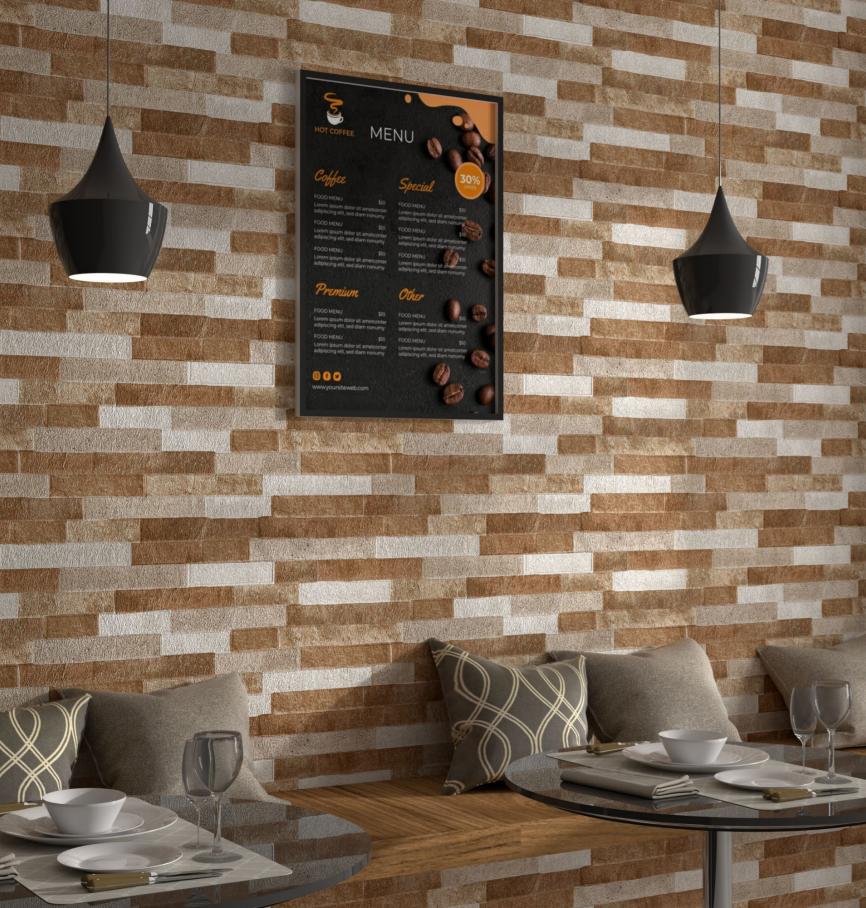

spired tiles by the stones of the mountains.











# - MERCURY - 004 -



RANDOM

HIGH DEPTH ELEVATION

#### 300 x 600mm

#### A good place can always be found in a place you think there is pain.











# - MERCURY - 005 -



RANDOM

HIGH DEPTH ELEVATION

#### 300 x 600mm

#### Choose it to deliver an exceedingly natural look.









# 

# DEPTH





# - MERCURY - 006 -



#### HIGH DEPTH ELEVATION

#### 300 x 600mm

# Perfectly matching in the bathroom with wood furnitures.











# - MERCURY - 008 -



#### HIGH DEPTH ELEVATION

#### 300 x 600mm

#### Transform your interior space into an ultimate talking point by choosing mercury











# - MERCURY - 009 -



#### HIGH DEPTH ELEVATION

#### 300 x 600mm

#### Beauty gives excellent look wherever it is placed.











# - MERCURY - 011 -



RANDOM



#### 300 x 600mm

#### With its truly soft appearance it reaches the feeling of calmness.











# - MERCURY - 012 -



RANDOM

HIGH DEPTH ELEVATION

#### 300 x 600mm

#### Natural colors give the ideal stone look.











# - MERCURY - 013 -



#### 300 x 600mm

# Its simplicity, but beauty gives excellent look wherever it is placed.









# POLO









RANDOM

HIGH DEPTH ELEVATION

#### 300 x 600mm

#### Porcelain tile for total harmony of style and design.













RANDOM

HIGH DEPTH ELEVATION

#### 300 x 600mm

#### Gives incredible stone effect indoor and outdoor as well.













#### HIGH DEPTH ELEVATION

#### 300 x 600mm

#### Its rustical look makes you feel home. PASTELLO CERAMICA













RANDOM

Gives the feeling of imp