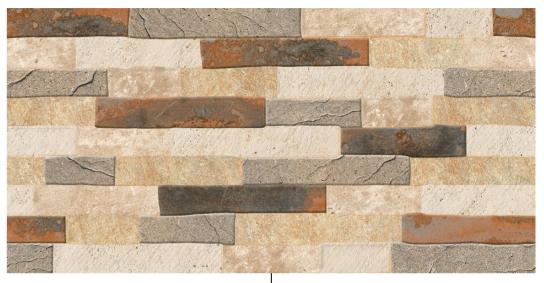

# - MERCURY - 002 -

RANDOM

HIGH DEPTH ELEVATION

#### 300 x 600mm

#### A brilliantl<mark>y</mark> modern way to give natural look.