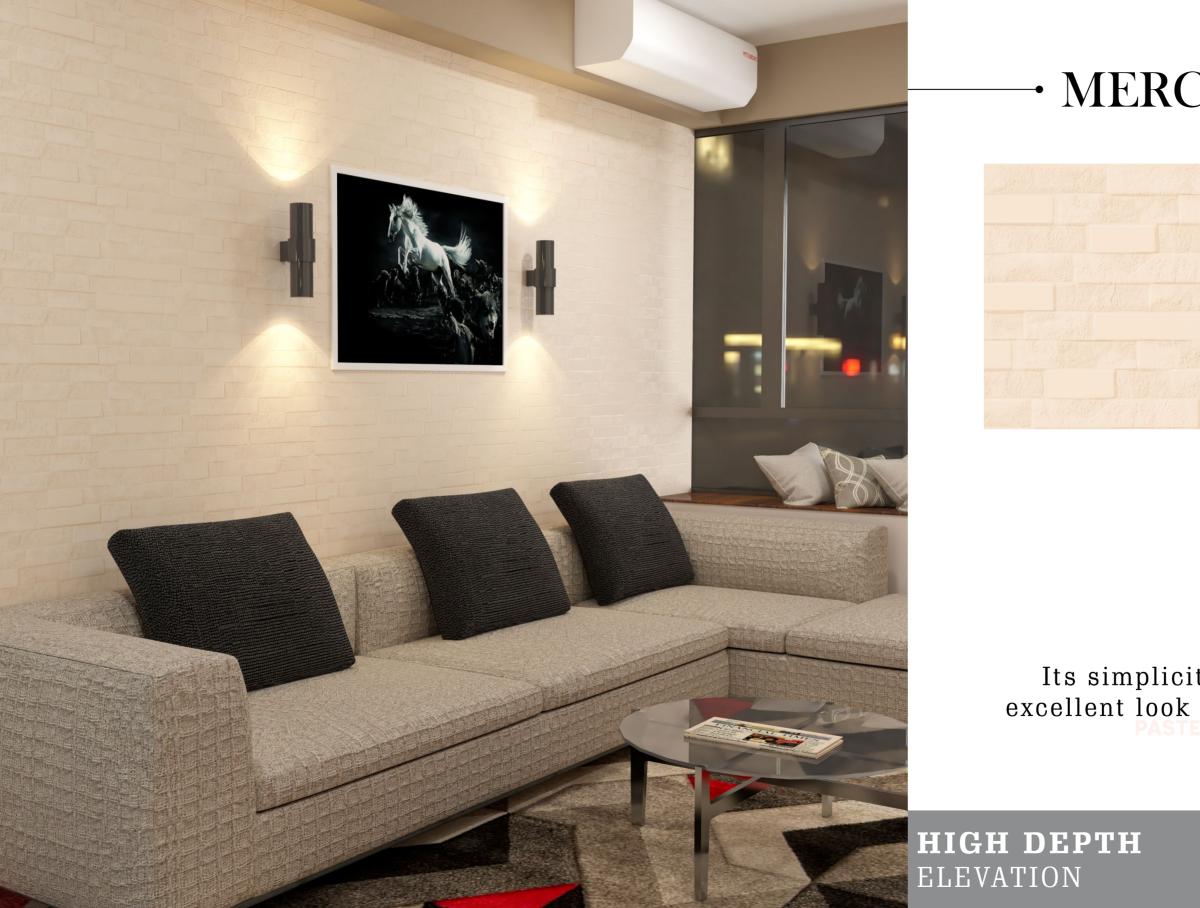

# - MERCURY - 002 -

RANDOM

HIGH DEPTH ELEVATION

#### 300 x 600mm

#### A brilliantl<mark>y</mark> modern way to give natural look.