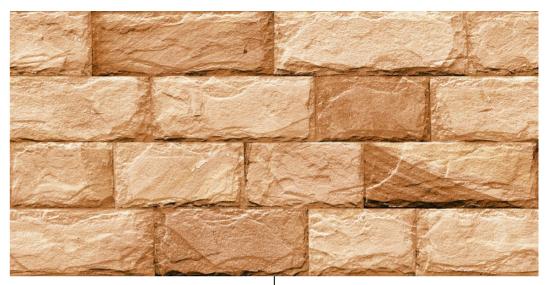

# POLO

RANDOM

HIGH DEPTH ELEVATION

#### 300 x 600mm

#### Porcelain tile for total harmony of style and design.

RANDOM

HIGH DEPTH ELEVATION