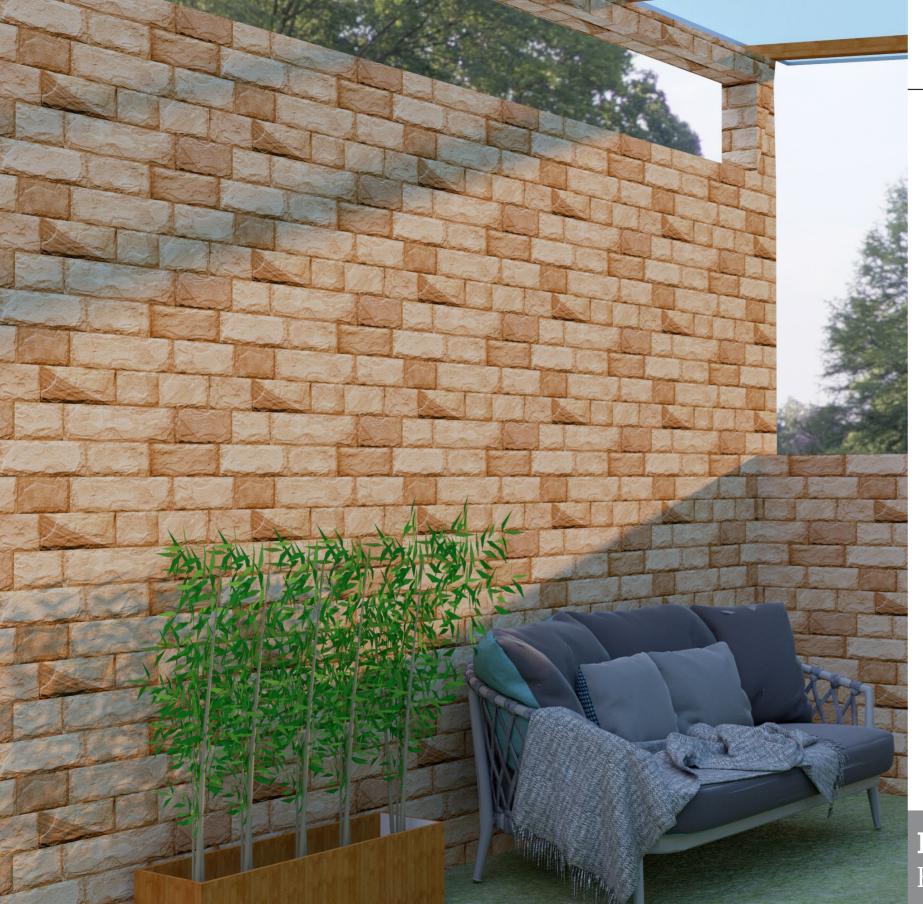

# POLO

RANDOM

HIGH DEPTH ELEVATION

#### 300 x 600mm

#### Porcelain tile for total harmony of style and design.

RANDOM

HIGH DEPTH ELEVATION