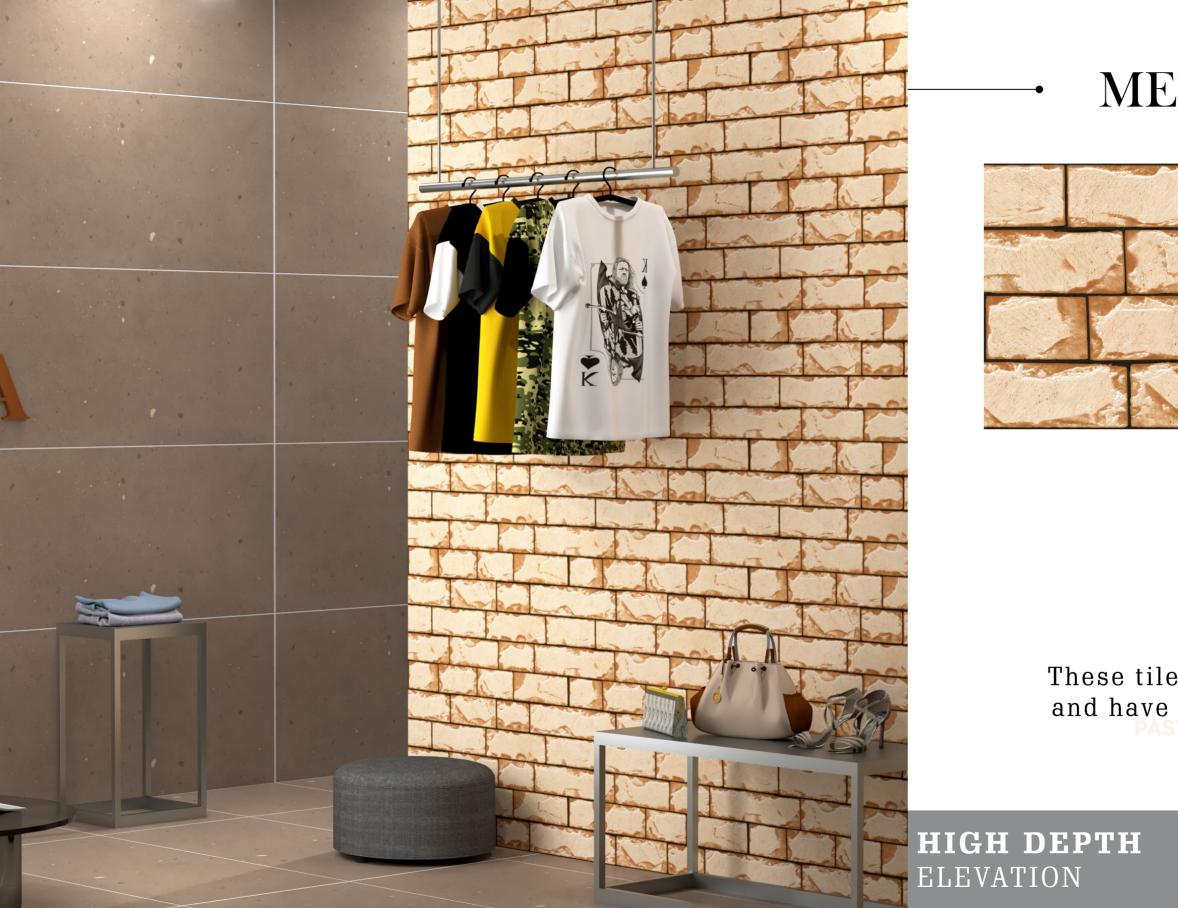

# - MERCURY - 002 -

RANDOM

HIGH DEPTH ELEVATION

#### 300 x 600mm

#### A brilliantl<mark>y</mark> modern way to give natural look.