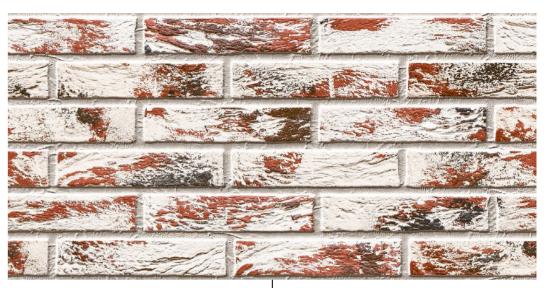

### 300 x 600mm

#### HIGH DEPTH ELEVATION



# PASTELLO CERAMICA



#### STONE SPIRIT



# A stone spirit collection providing volume and interest.



# DEICES

RA

# STONE REVOLUTION







#### 300 x 600mm

#### Spectacular stone tile by the endless look.













RANDOM

#### HIGH DEPTH ELEVATION

#### 300 x 600mm

#### Changing tones, making this a truly forgiving surface













RANDOM

#### HIGH DEPTH ELEVATION

#### 300 x 600mm

#### Adding the appearance of natural rock to the walls of any space.













RANDOM

-•

HIGH DEPTH ELEVATION

#### 300 x 600mm

#### Give energetic pulse with the vision to natural bricks.













RANDOM

•

#### HIGH DEPTH ELEVATION

#### 300 x 600mm

#### A stone spirit collection providing volume and interest.















#### 300 x 600mm

#### If you love the look of stone, then this really is the perfect choice.













RANDOM

HIGH DEPTH ELEVATION

#### 300 x 600mm

#### Nature does not hurry, yet everything is accomplished.









#### **BEAUTY OF INTERIOR**







RANDOM

HIGH DEPTH ELEVATION

#### 300 x 600mm

#### These simple tiles have a lovely texture and are subtle and chic.













RANDOM

HIGH DEPTH ELEVATION

#### 300 x 600mm

#### Create peace and calm by combining with wood and natural colored furnitures.













RANDO