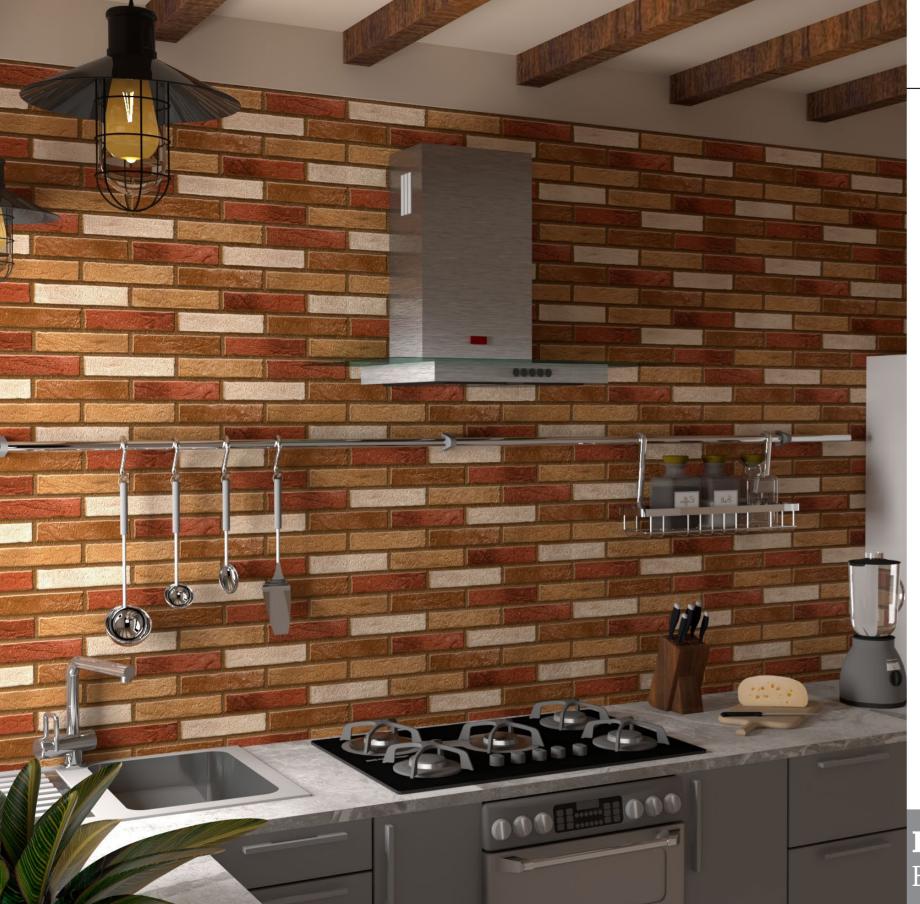

### 300 x 600mm

#### HIGH DEPTH ELEVATION



# PASTELLO CERAMICA



#### STONE SPIRIT



# A stone spirit collection providing volume and interest.



# DEICES

RA

# STONE REVOLUTION







#### 300 x 600mm

#### Spectacular stone tile by the endless look.













RANDOM

#### HIGH DEPTH ELEVATION

#### 300 x 600mm

#### Changing tones, making this a truly forgiving surface













RANDOM

#### HIGH DEPTH ELEVATION

#### 300 x 600mm

#### Adding the appearance of natural rock to the walls of any space.













RANDOM

-•

HIGH DEPTH ELEVATION

#### 300 x 600mm

#### Give energetic pulse with the vision to natural bricks.













RANDOM

•

#### HIGH DEPTH ELEVATION

#### 300 x 600mm

#### A stone spirit collection providing volume and interest.















#### 300 x 600mm

#### If you love the look of stone, then this really is the perfect choice.













RANDOM

HIGH DEPTH ELEVATION

#### 300 x 600mm

#### Nature does not hurry, yet everything is accomplished.









#### **BEAUTY OF INTERIOR**







RANDOM

HIGH DEPTH ELEVATION

#### 300 x 600mm

#### These simple tiles have a lovely texture and are subtle and chic.













RANDOM

HI