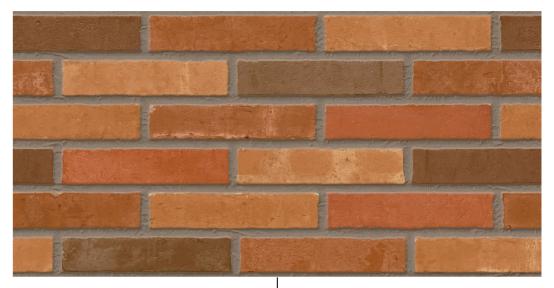

#### 300 x 600mm

#### Give energetic pulse with the vision to natural bricks.

RANDOM

•