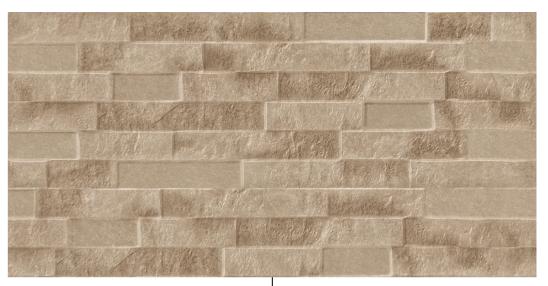

x 600mm

#### Elegante appearance with its soft shades.













#### HIGH DEPTH ELEVATION

#### 300 x 600mm

#### Give memorable look by mixing the different stone looks.













# - MERCURY - 002 -



RANDOM

HIGH DEPTH ELEVATION

#### 300 x 600mm

#### A brilliantl<mark>y</mark> modern way to give natural look.











# - MERCURY - 003 -



RANDOM

HIGH DEPTH ELEVATION

#### 300 x 600mm

#### Inspired tiles by the stones of the mountains.











# - MERCURY - 004 -



RANDOM

HIGH DEPTH ELEVATION

#### 300 x 600mm

#### A good place can always be found in a place you think there is pain.











# - MERCURY - 005 -



RANDOM

HIGH DEPTH ELEVATION

#### 300 x 600mm

#### Choose it to deliver an exceedingly natural look.









# 

# DEPTH





# - MERCURY - 006 -



#### HIGH DEPTH ELEVATION

#### 300 x 600mm

# Perfectly matching in the bathroom with wood furnitures.











# - MERCURY - 008 -



#### HIGH DEPTH ELEVATION

#### 300 x 600mm

#### Transform your interior space into an ultimate talking point by choosing mercury











# - MERCURY - 009 -



#### HIGH DEPTH ELEVATION

#### 300 x 600mm

#### Beauty gives excellent look wherever it is placed.











# - MERCURY - 011 -



RANDOM



#### 300 x 600mm

#### With its truly soft appearance it reaches the feeling of calmness.











# - MERCURY - 012 -



RANDOM

HIGH DEPTH ELEVATION

#### 300 x 600mm

#### Natural colors give the ideal stone look.











# - MERCURY - 013 -



#### 300 x 600mm

# Its simplicity, but beauty gives excellent look wherever it is placed.