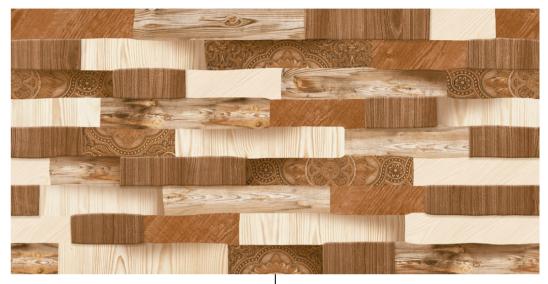

e found in a place you think there is pain.











# - MERCURY - 005 -



RANDOM

HIGH DEPTH ELEVATION

#### 300 x 600mm

#### Choose it to deliver an exceedingly natural look.









# 

# DEPTH





# - MERCURY - 006 -



#### HIGH DEPTH ELEVATION

#### 300 x 600mm

# Perfectly matching in the bathroom with wood furnitures.











# - MERCURY - 008 -



#### HIGH DEPTH ELEVATION

#### 300 x 600mm

#### Transform your interior space into an ultimate talking point by choosing mercury











# - MERCURY - 009 -



#### HIGH DEPTH ELEVATION

#### 300 x 600mm

#### Beauty gives excellent look wherever it is placed.











# - MERCURY - 011 -



RANDOM



#### 300 x 600mm

#### With its truly soft appearance it reaches the feeling of calmness.











# - MERCURY - 012 -



RANDOM

HIGH DEPTH ELEVATION

#### 300 x 600mm

#### Natural colors give the ideal stone look.











# - MERCURY - 013 -



#### 300 x 600mm

# Its simplicity, but beauty gives excellent look wherever it is placed.









# POLO









RANDOM

HIGH DEPTH ELEVATION

#### 300 x 600mm

#### Porcelain tile for total harmony of style and design.













RANDOM

HIGH DEPTH ELEVATION

#### 300 x 600mm

#### Gives incredible stone effect indoor and outdoor as well.













#### HIGH DEPTH ELEVATION

#### 300 x 600mm

#### Its rustical look makes you feel home. PASTELLO CERAMICA













RANDOM

Gives the feeling of impregnability with its special surface.

HIGH DEPTH ELEVATION

#### 300 x 600mm













RANDOM

#### HIGH DEPTH ELEVATION

#### 300 x 600mm

#### Let the