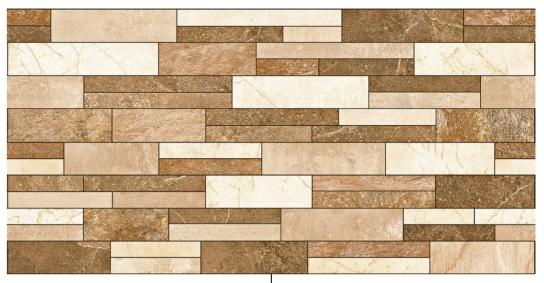

#### HIGH DEPTH ELEVATION

#### 300 x 600mm

#### Changing tones, making this a truly forgiving surface

RANDOM