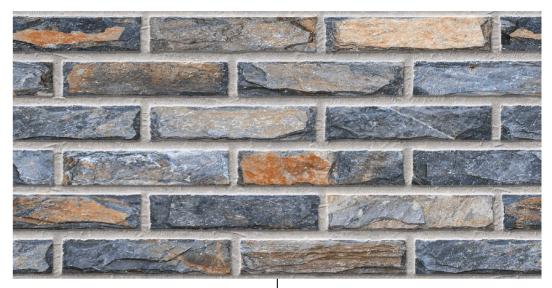

### 300 x 600mm

#### HIGH DEPTH ELEVATION



# PASTELLO CERAMICA



#### STONE SPIRIT



# A stone spirit collection providing volume and interest.



# DEICES

RA

# STONE REVOLUTION







#### 300 x 600mm

#### Spectacular stone tile by the endless look.













RANDOM

#### HIGH DEPTH ELEVATION

#### 300 x 600mm

#### Changing tones, making this a truly forgiving surface













RANDOM

#### HIGH DEPTH ELEVATION

#### 300 x 600mm

#### Adding the appearance of natural rock to the walls of any space.













RANDOM

-•

HIGH DEPTH ELEVATION

#### 300 x 600mm

#### Give energetic pulse with the vision to natural bricks.













RANDOM

•

#### HIGH DEPTH ELEVATION

#### 300 x 600mm

#### A stone spirit collection providing volume and interest.















#### 300 x 600mm

#### If you love the look of stone, then this really is the perfect choice.













RANDOM

HIGH DEPTH ELEVATION

#### 300 x 600mm

#### Nature does not hurry, yet everything is accomplished.









#### **BEAUTY OF INTERIOR**







RANDOM

HIGH DEPTH ELEVATION

#### 300 x 600mm

#### These simple tiles have a lovely texture and are subtle and chic.













RANDOM

HIGH DEPTH ELEVATION

#### 300 x 600mm

#### Create peace and calm by combining with wood and natural colored furnitures.













RANDOM

HIGH DEPTH ELEVATION

#### 300 x 600mm

#### In all things of nature there is something of marvelous.















#### 3