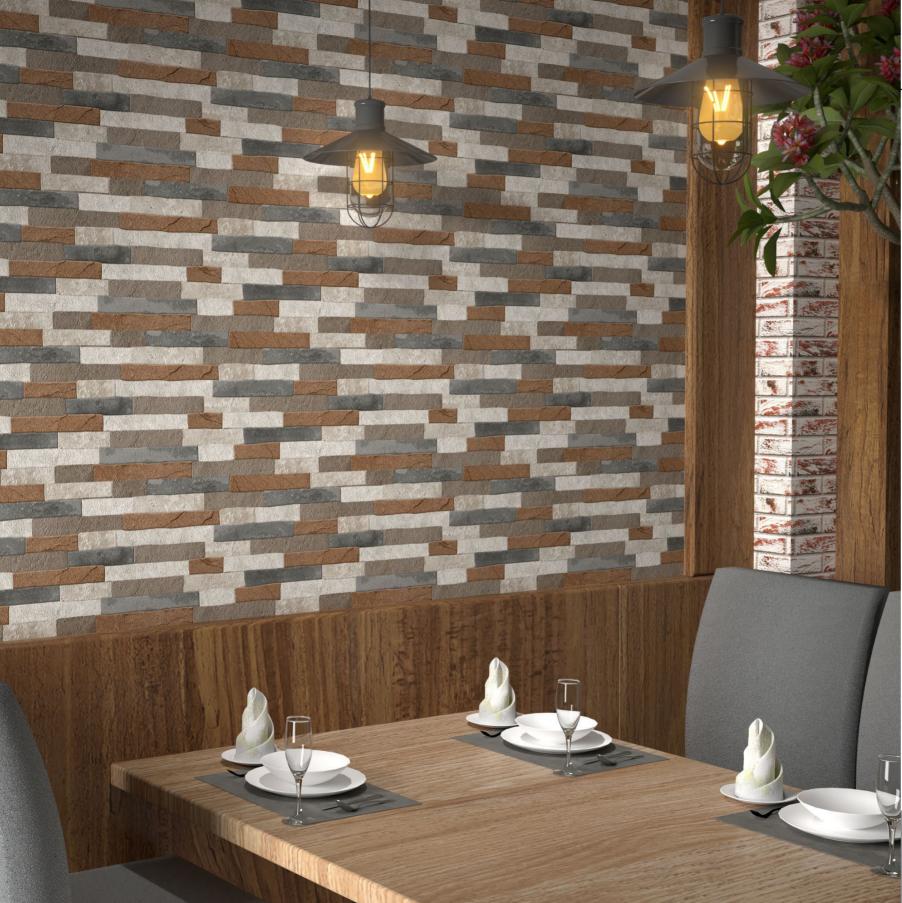

# STONE REVOLUTION

#### 300 x 600mm

#### Spectacular stone tile by the endless look.

RANDOM