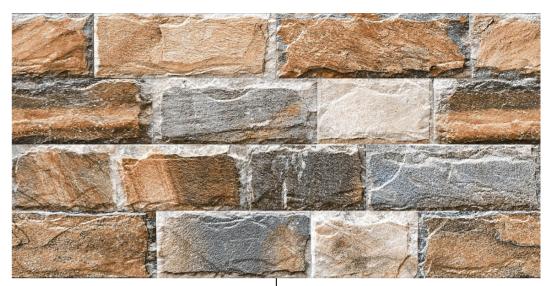

# STONE REVOLUTION

#### 300 x 600mm

#### Spectacular stone tile by the endless look.

RANDOM