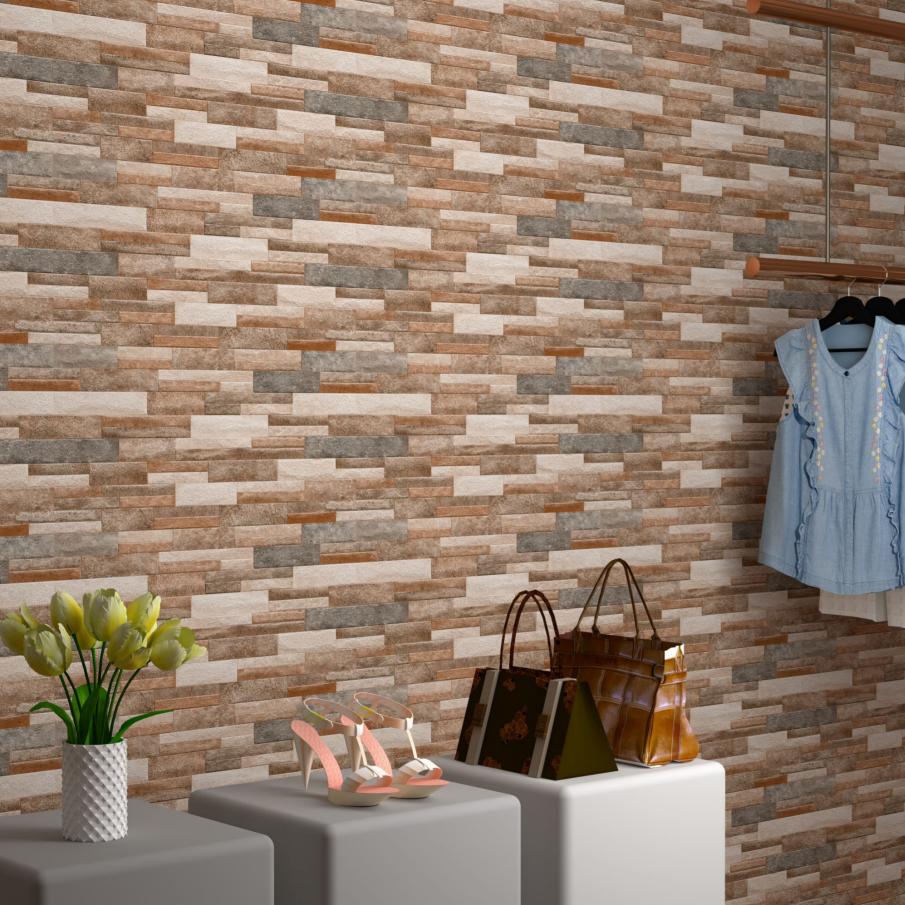

ook wherever it is placed.











# - MERCURY - 011 -



RANDOM



#### 300 x 600mm

#### With its truly soft appearance it reaches the feeling of calmness.











# - MERCURY - 012 -



RANDOM

HIGH DEPTH ELEVATION

#### 300 x 600mm

#### Natural colors give the ideal stone look.











# - MERCURY - 013 -



#### 300 x 600mm

# Its simplicity, but beauty gives excellent look wherever it is placed.









# POLO









RANDOM

HIGH DEPTH ELEVATION

#### 300 x 600mm

#### Porcelain tile for total harmony of style and design.













RANDOM

HIGH DEPTH ELEVATION

#### 300 x 600mm

#### Gives incredible stone effect indoor and outdoor as well.













#### HIGH DEPTH ELEVATION

#### 300 x 600mm

#### Its rustical look makes you feel home. PASTELLO CERAMICA













RANDOM

Gives the feeling of impregnability with its special surface.

HIGH DEPTH ELEVATION

#### 300 x 600mm













RANDOM

#### HIGH DEPTH ELEVATION

#### 300 x 600mm

#### Let the stone effect make your home feel closer to the nature.









## **PACKING DETAILS**

| PCS/BOX | AREA               | WEIGHT/BOX |
|---------|--------------------|------------|
| 4       | 0.72m <sup>2</sup> | 14kg       |





#### PASTELLO CERAMICA

Mo.: +9178747 33346 E-mail: info@pastelloceramica.in