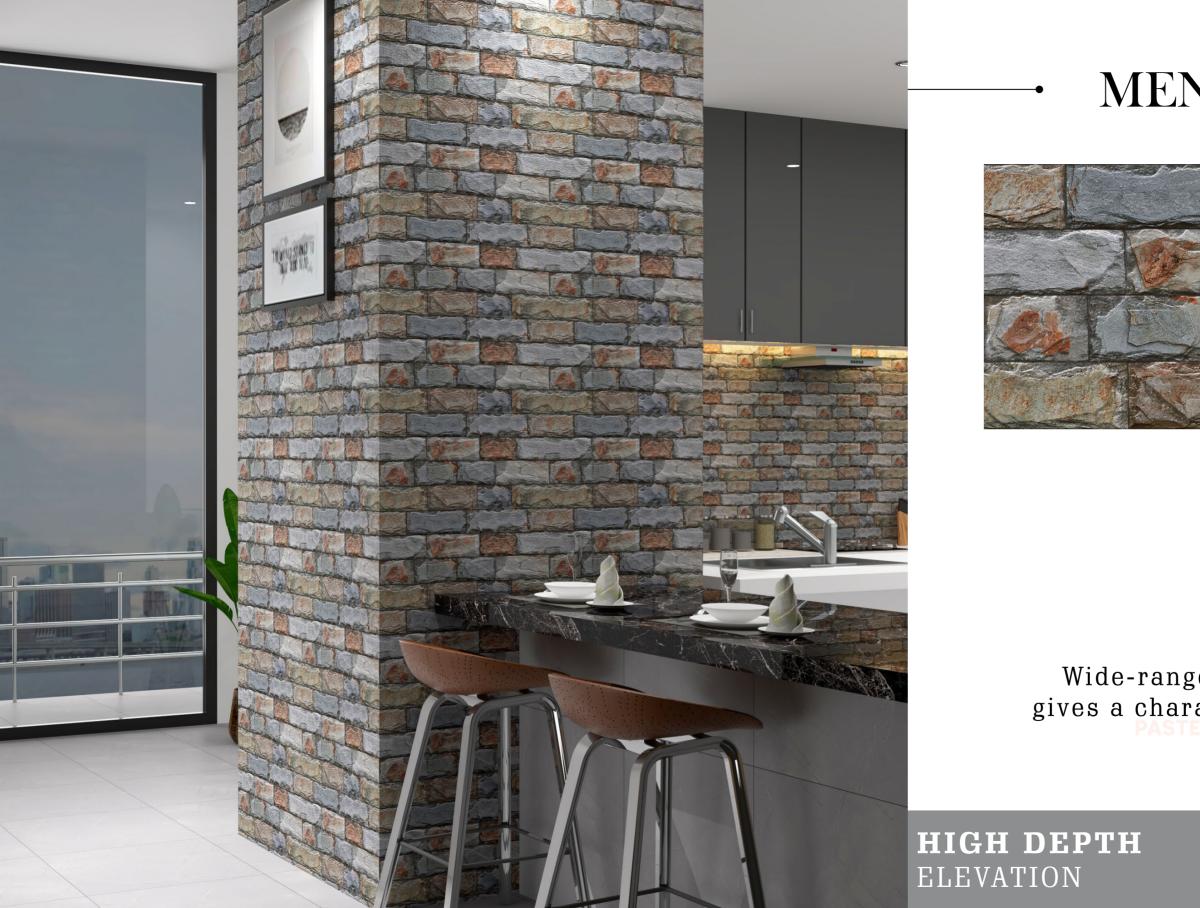

RANDOM

•

#### HIGH DEPTH ELEVATION

#### 300 x 600mm

#### A stone spirit collection providing volume and interest.















#### 300 x 600mm

#### If you love the look of stone, then this really is the perfect choice.













RANDOM

HIGH DEPTH ELEVATION

#### 300 x 600mm

#### Nature does not hurry, yet everything is accomplished.









#### **BEAUTY OF INTERIOR**







RANDOM

HIGH DEPTH ELEVATION

#### 300 x 600mm

#### These simple tiles have a lovely texture and are subtle and chic.













RANDOM

HIGH DEPTH ELEVATION

#### 300 x 600mm

#### Create peace and calm by combining with wood and natural colored furnitures.













RANDOM

HIGH DEPTH ELEVATION

#### 300 x 600mm

#### In all things of nature there is something of marvelous.















#### 300 x 600mm

# Wide-range of shapes which gives a characterful impression.













RANDOM

#### HIGH DEPTH ELEVATION

#### 300 x 600mm

#### Machined to give a soft face to the stone.













RANDOM

HIGH DEPTH ELEVATION

#### 300 x 600mm

#### Wide-range of shapes which gives a characterful impression.













#### HIGH DEPTH ELEVATION

#### 300 x 600mm

#### Special eye-catching shades are reaching to be memorable.













RANDOM

A characterful slate with all the beauty that you would PASTECXPECT.AMICA

#### HIGH DEPTH ELEVATION

#### 300 x 600mm













#### 300 x 600mm

# These tiles are rich in texture and have a pleasing rusticity.













#### HIGH DEPTH ELEVATION

#### 300 x 600mm

#### Elegante appearance with its soft shades.













#