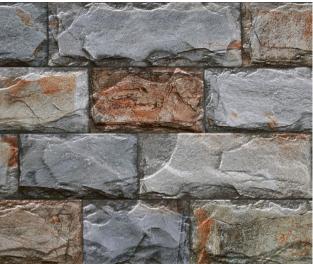

RANDOM

•

#### HIGH DEPTH ELEVATION

#### 300 x 600mm

#### A stone spirit collection providing volume and interest.















#### 300 x 600mm

#### If you love the look of stone, then this really is the perfect choice.













RANDOM

HIGH DEPTH ELEVATION

#### 300 x 600mm

#### Nature does not hurry, yet everything is accomplished.









#### **BEAUTY OF INTERIOR**







RANDOM

HIGH DEPTH ELEVATION

#### 300 x 600mm

#### These simple tiles have a lovely texture and are subtle and chic.













RANDOM

HIGH DEPTH ELEVATION

#### 300 x 600mm

#### Create peace and calm by combining with wood and natural colored furnitures.













RANDOM

HIGH DEPTH ELEVATION

#### 300 x 600mm

#### In all things of nature there is something of marvelous.















#### 300 x 600mm

# Wide-range of shapes which gives a characterful impression.













RANDOM

#### HIGH DEPTH ELEVATION

#### 300 x 600mm

#### Machined to give a soft face to the stone.













RANDOM

HIGH DEPTH ELEVATION

#### 300 x 600mm

#### Wide-range of shapes which gives a characterful impression.













#### HIGH DEPTH ELEVATION

#### 300 x 600mm

#### Special eye-catching shades are reaching to be memorable.













RANDOM

A characterful slate with all the beauty that you would PASTECXPECT.AMICA

#### HIGH DEPTH ELEVATION

#### 300 x 600mm













#### 300 x 600mm

# These tiles are rich in texture and have a pleasing rusticity.













#### HIGH DEPTH ELEVATION

#### 300 x 600mm

#### Elegante appearance with its soft shades.













###