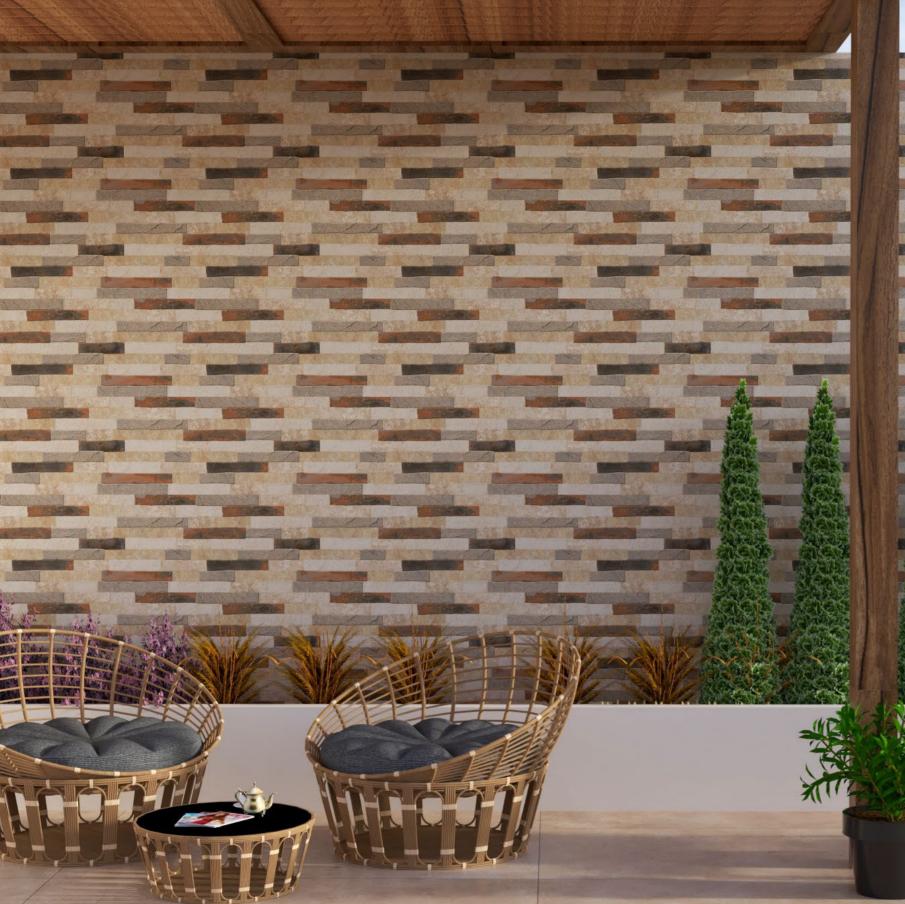

#### 300 x 600mm

#### Give energetic pulse with the vision to natural bricks.

RANDOM

•