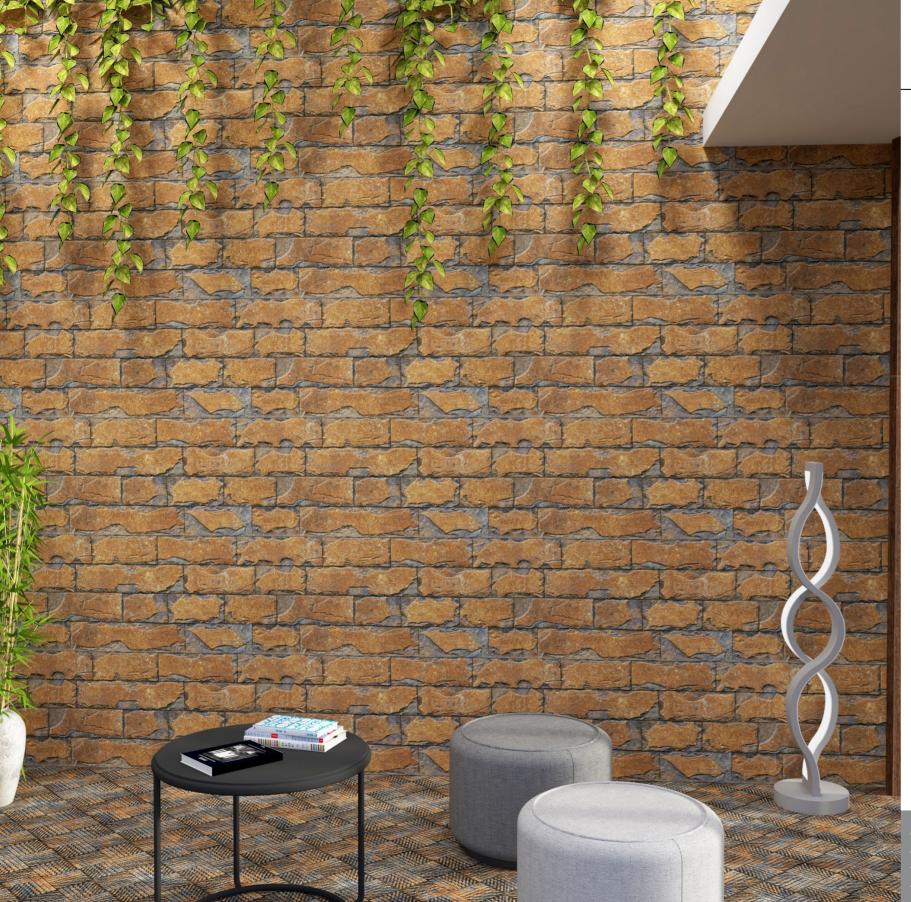

#### 300 x 600mm

#### Give energetic pulse with the vision to natural bricks.

RANDOM

•