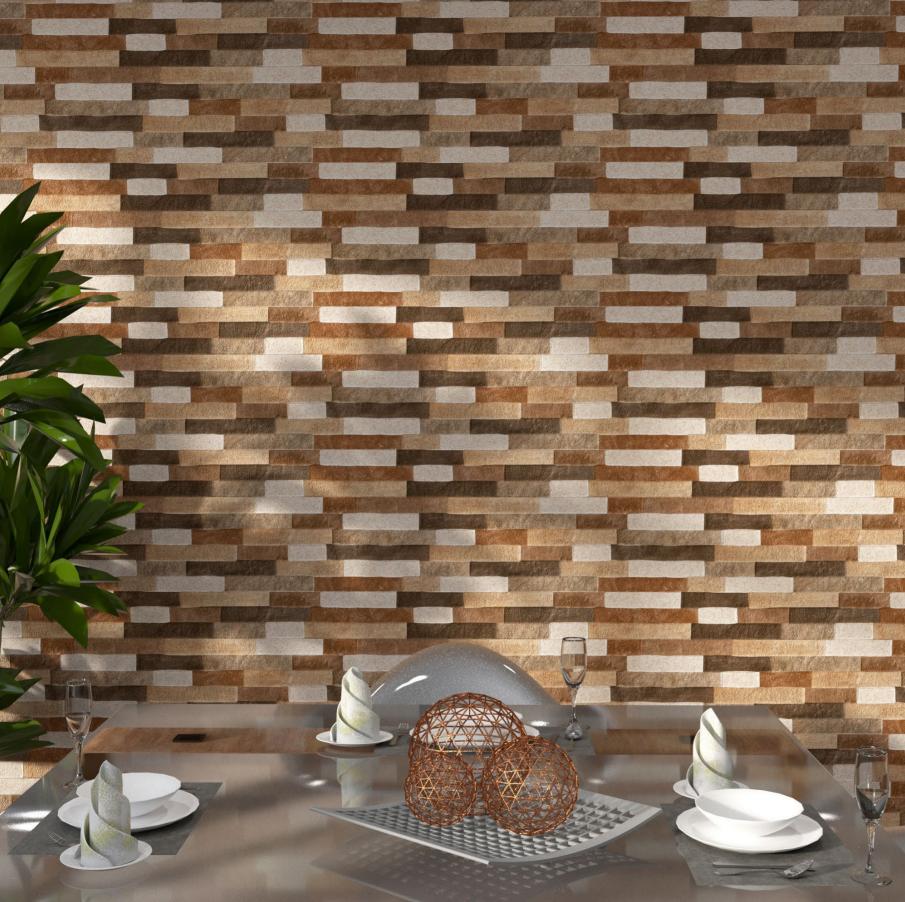

#### HIGH DEPTH ELEVATION

#### 300 x 600mm

#### Changing tones, making this a truly forgiving surface

RANDOM