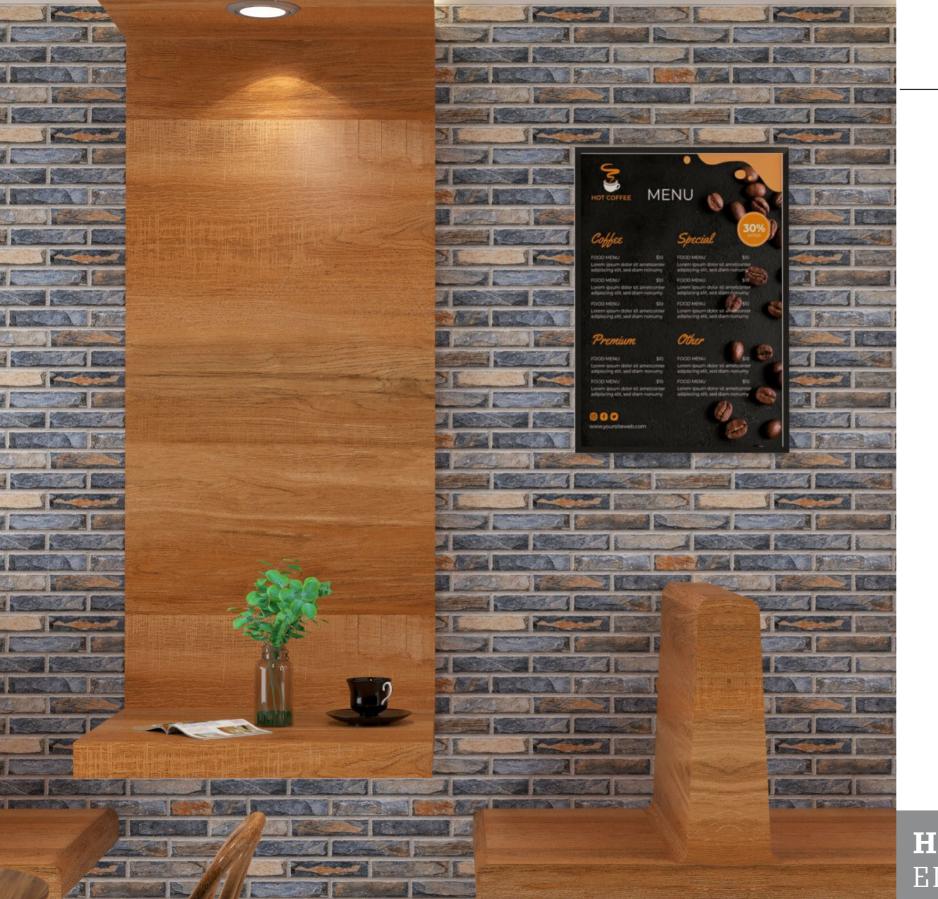

### 300 x 600mm

#### HIGH DEPTH ELEVATION



# PASTELLO CERAMICA



#### STONE SPIRIT



# A stone spirit collection providing volume and interest.



# DEICES

RA

# STONE REVOLUTION







#### 300 x 600mm

#### Spectacular stone tile by the endless look.













RANDOM

#### HIGH DEPTH ELEVATION

#### 300 x 600mm

#### Changing tones, making this a truly forgiving surface













RANDOM

#### HIGH DEPTH ELEVATION

#### 300 x 600mm

#### Adding the appearance of natural rock to the walls of any space.













RANDOM

-•

HIGH DEPTH ELEVATION

#### 300 x 600mm

#### Give energetic pulse with the vision to natural bricks.













RANDOM

•

#### HIGH DEPTH ELEVATION

#### 300 x 600mm

#### A stone spirit collection providing volume and interest.















#### 300 x 600mm

#### If you love the look of stone, then this really is the perfect choice.













RANDOM

HIGH DEPTH ELEVATION

#### 300 x 600mm

#### Nature does not hurry, yet everything is accomplished.









#### **BEAUTY OF INTERIOR**







RANDOM

HIGH DEPTH ELEVATION

#### 300 x 600mm

#### These simple tiles have a lovely texture and are subtle and chic.













RANDOM

HIGH DEPTH ELEVATION

#### 300 x 600mm

#### Create peace and calm by combining with wood and natural colored furnitures.













RANDOM

HIGH DEPTH ELEVATION

#### 300 x 600mm

#### In all things of nature there is something of marvelous.















####