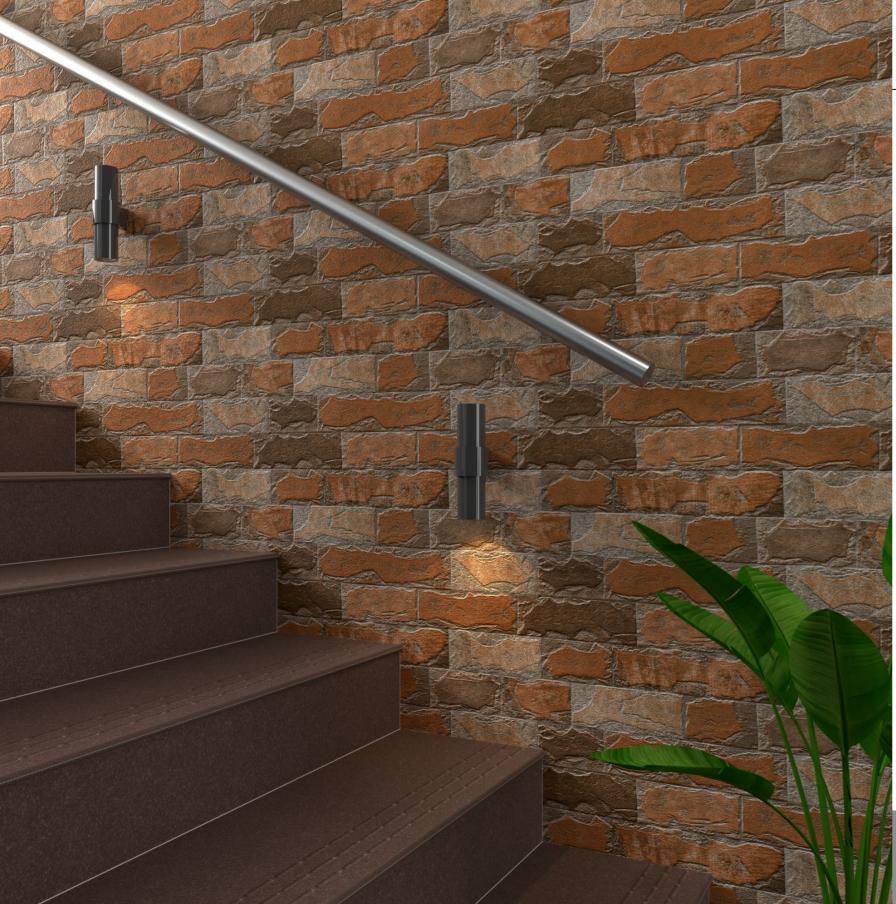

# STONE REVOLUTION

#### 300 x 600mm

#### Spectacular stone tile by the endless look.

RANDOM