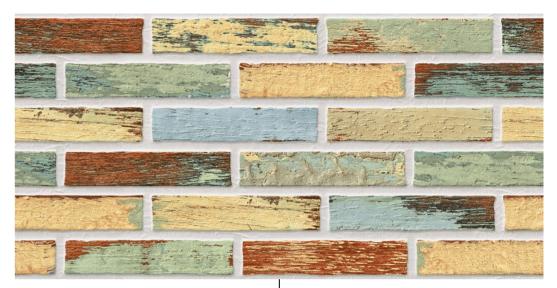

RANDOM

-•

HIGH DEPTH ELEVATION

#### 300 x 600mm

#### Give energetic pulse with the vision to natural bricks.













RANDOM

•

#### HIGH DEPTH ELEVATION

#### 300 x 600mm

#### A stone spirit collection providing volume and interest.















#### 300 x 600mm

#### If you love the look of stone, then this really is the perfect choice.













RANDOM

HIGH DEPTH ELEVATION

#### 300 x 600mm

#### Nature does not hurry, yet everything is accomplished.









#### **BEAUTY OF INTERIOR**







RANDOM

HIGH DEPTH ELEVATION

#### 300 x 600mm

#### These simple tiles have a lovely texture and are subtle and chic.













RANDOM

HIGH DEPTH ELEVATION

#### 300 x 600mm

#### Create peace and calm by combining with wood and natural colored furnitures.













RANDOM

HIGH DEPTH ELEVATION

#### 300 x 600mm

#### In all things of nature there is something of marvelous.















#### 300 x 600mm

# Wide-range of shapes which gives a characterful impression.













RANDOM

#### HIGH DEPTH ELEVATION

#### 300 x 600mm

#### Machined to give a soft face to the stone.













RANDOM

HIGH DEPTH ELEVATION

#### 300 x 600mm

#### Wide-range of shapes which gives a characterful impression.













#### HIGH DEPTH ELEVATION

#### 300 x 600mm

#### Special eye-catching shades are reaching to be memorable.













RANDOM

A characterful slate with all the beauty that you would PASTECXPECT.AMICA

#### HIGH DEPTH ELEVATION

#### 300 x 600mm













#### 300 x 600mm

# These tiles are rich in texture and have a pleasing rustici