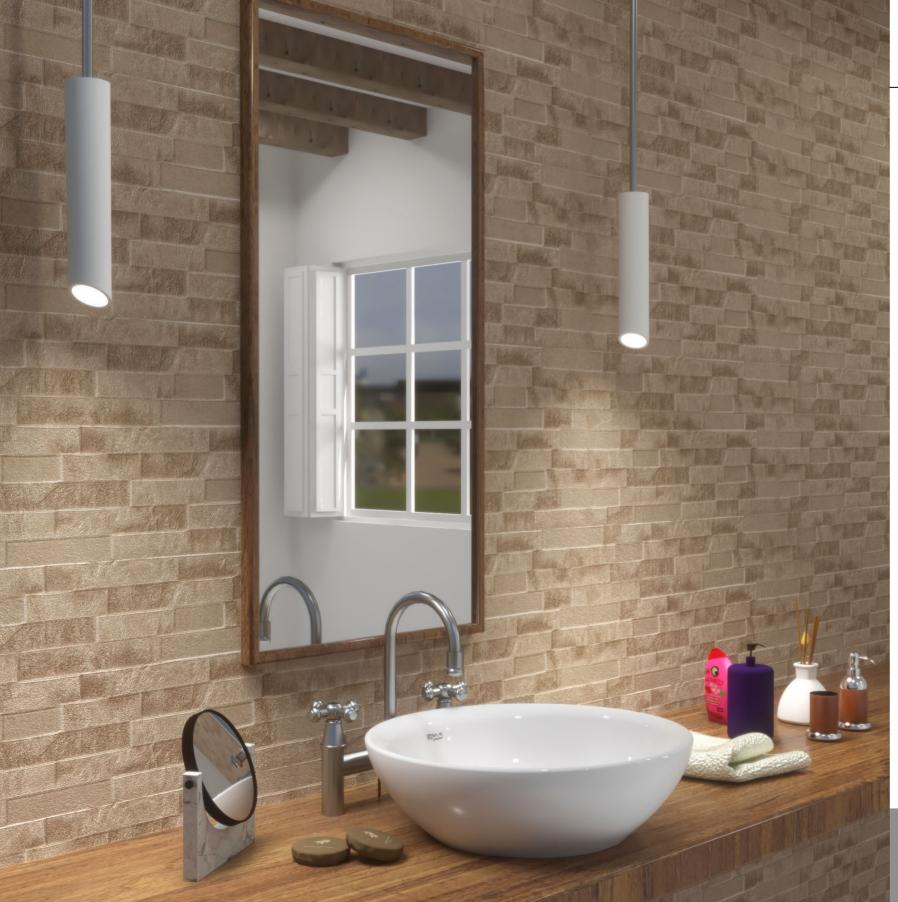

PTH ELEVATION

#### 300 x 600mm

#### Elegante appearance with its soft shades.













#### HIGH DEPTH ELEVATION

#### 300 x 600mm

#### Give memorable look by mixing the different stone looks.













# - MERCURY - 002 -



RANDOM

HIGH DEPTH ELEVATION

#### 300 x 600mm

#### A brilliantl<mark>y</mark> modern way to give natural look.











# - MERCURY - 003 -



RANDOM

HIGH DEPTH ELEVATION

#### 300 x 600mm

#### Inspired tiles by the stones of the mountains.











# - MERCURY - 004 -



RANDOM

HIGH DEPTH ELEVATION

#### 300 x 600mm

#### A good place can always be found in a place you think there is pain.











# - MERCURY - 005 -



RANDOM

HIGH DEPTH ELEVATION

#### 300 x 600mm

#### Choose it to deliver an exceedingly natural look.









# 

# DEPTH





# - MERCURY - 006 -



#### HIGH DEPTH ELEVATION

#### 300 x 600mm

# Perfectly matching in the bathroom with wood furnitures.











# - MERCURY - 008 -



#### HIGH DEPTH ELEVATION

#### 300 x 600mm

#### Transform your interior space into an ultimate talking point by choosing mercury











# - MERCURY - 009 -



#### HIGH DEPTH ELEVATION

#### 300 x 600mm

#### Beauty gives excellent look wherever it is placed.











# - MERCURY - 011 -



RANDOM



#### 300 x 600mm

#### With its truly soft appearance it reaches the feeling of calmness.











# - MERCURY - 012 -



RANDOM

HIGH DEPTH ELEVATION

#### 300 x 600mm

#### Natural colors give the ideal stone look.











# - MERCURY - 013 -



#### 300 x 600mm

# Its simplicity, but beauty gives excellent look wherev