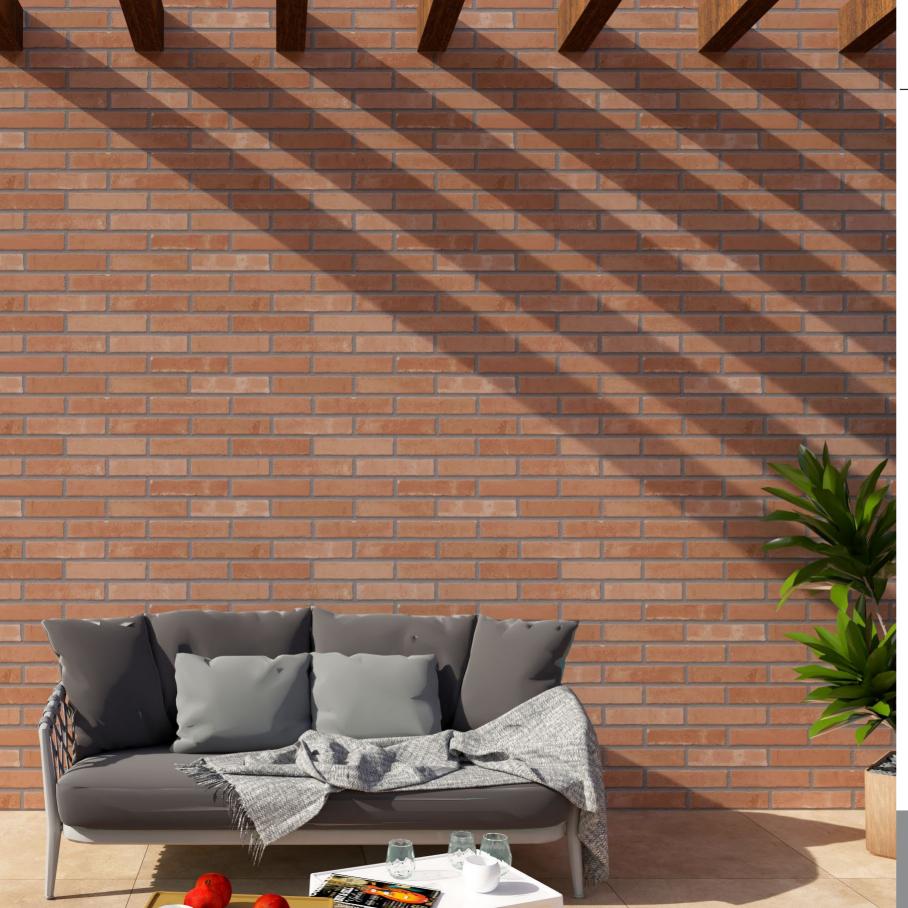

#### 300 x 600mm

#### Give energetic pulse with the vision to natural bricks.

RANDOM

•