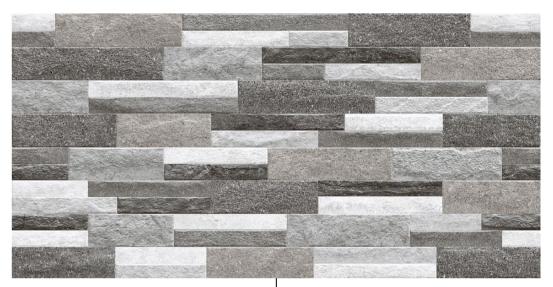

# STONE REVOLUTION

#### 300 x 600mm

#### Spectacular stone tile by the endless look.

RANDOM